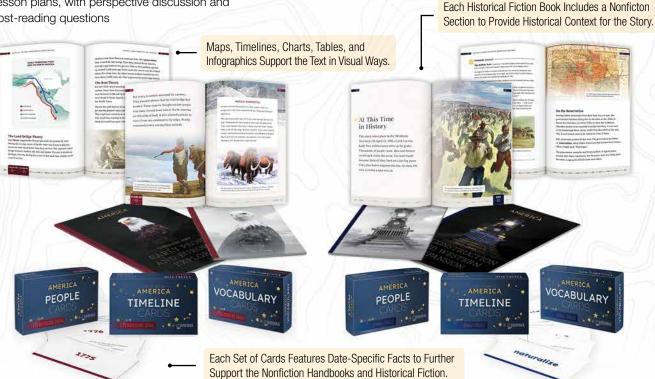

## **Key Product Features:**

- Nonfiction handbooks and historical fiction books written at accessible reading levels
- A deep focus on historical perspectives, providing readers an opportunity to learn about the past through the lens of historically underrepresented viewpoints, including Native American, Black, and female perspectives
- Graphic elements, including timelines and both historical and present-day maps to show where and when events took place
- Mature, engaging historical fiction books pull readers into moments from the past
- Historical fiction books include a full-color nonfiction section to explain what was happening at that time in history

### Informational Card Sets

Three sets of cards support the text, including Vocabulary Cards featuring glossary terms, Timeline Cards covering key events in history, and People Cards highlighting important groups and people from the past.