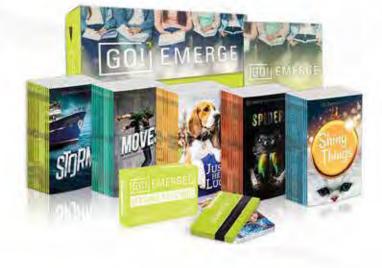

## GO! EMERGE 1

## Tween Emergent Reader Libraries®

RL: 0 to 0.5 | Grades: 4 to 8 | LEXILE: BR TO HL20L

#### **Boxed Set Includes:**

60 Action-Packed Books (3 each of 20 titles)

- Fiction and Nonfiction
- 5 Genres for Literature Study

#### Comprehensive Teacher's Guide

- Lesson Plans
- Guided Reading Questions
- Comprehension Activities
- Reproducible Activities on Thumb Drive
- Assessments

#### Audio (sold separately)

▶ Thumb Drive with 20 Word-for-Word Audiobooks

#### Vocabulary Cards (sold separately)

- ▶ 100 Full-Color Vocabulary Cards
- ▶ 5 Vocabulary Words per Book

### Saddleback Digital

- Access to 20 Enhanced eBooks and PDF Teacher's Guide
- All eBooks Have Embedded Audio

| GO! Emerge [1] *Digital*                                                                   |
|--------------------------------------------------------------------------------------------|
| Digital access to 20 eBooks for 20 students in one classroom plus digital Teacher's Guide; |
| 9781645986942\$649.95                                                                      |
| Price per additional 10 users; 9781645987093                                               |
|                                                                                            |