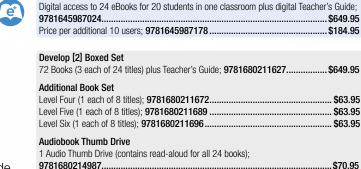

#### **Each Boxed Set Includes:**

- ▶ 72 Action-Packed Books Aimed at Today's Tweens (Boxed Set Contains 3 Each of 24 Titles - 72 Books in Total)
- Three Levels with Fiction and Nonfiction Included in Each Level
- ▶ 152-Page Teacher's Guide with Lesson Plans, Reproducible Activities, and Book Quizzes

## Additional Support (Sold Separately):

- Additional Book Set
  - 8 Books (1 each of 8 titles)
- Audiobook Set (Thumb Drive)
  - 1 Thumb Drive with 24 Audiobooks

GO! Develop [2] and GO! Discover [3] Available in 2023

## For more information visit:

www.sdlback.com/twerl-phonics

|                  | Scope and Sequence of TwERL® Phonics                                                                                  |                                                                                                                                                       |                                                                                                                                                                                                                                                                                                                                       |
|------------------|-----------------------------------------------------------------------------------------------------------------------|-------------------------------------------------------------------------------------------------------------------------------------------------------|---------------------------------------------------------------------------------------------------------------------------------------------------------------------------------------------------------------------------------------------------------------------------------------------------------------------------------------|
| 三                | Level One                                                                                                             | Level Two                                                                                                                                             | Level Three                                                                                                                                                                                                                                                                                                                           |
| GO! DECODE[1]    | Single consonants (initial and ending); short vowels (a, e, i, o, u); CVC words; plural -s and inflectional ending -s | All of Level One skills PLUS soft and hard $c$ and $g$ ; CVCC words ending in double consonants                                                       | All of Levels One and Two skills PLUS open-syllable long vowels (CV pattern) in single-syllable words; long vowels in CVCe words; beginning consonant blends; <i>y</i> used as a vowel and pronounced long <i>e</i> or <i>i</i>                                                                                                       |
| [2]              | Level Four                                                                                                            | Level Five                                                                                                                                            | Level Six                                                                                                                                                                                                                                                                                                                             |
| GO! DEVELOP [2]  | All of Levels One–Three skills PLUS long vowels in CCVCe words where the first two consonants are a blend             | All of Levels One—Four skills PLUS final consonant blends, common long vowel pairs, and change <i>y</i> to <i>i</i> and add <i>-es</i> to make plural | All of Levels One—Five skills PLUS beginning, middle, and final consonant digraphs, including <i>ph</i> and <i>gh</i> with /f/ sound; silent letters such as the <i>k</i> in <i>kn</i> ; and plural endings - <i>s</i> and - <i>es</i> for base words ending in <i>s</i> , <i>ss</i> , <i>ch</i> , <i>sh</i> , <i>x</i> , or <i>z</i> |
| [3]              | Level Seven                                                                                                           | Level Eight                                                                                                                                           | Level Nine                                                                                                                                                                                                                                                                                                                            |
| GO! DISCOVER [3] | All of Levels One–Six skills PLUS vowel digraphs and <i>r</i> -controlled vowels                                      | All of Levels One–Seven skills PLUS vowel diphthongs, compound words, and <i>-ed</i> and <i>-ing</i> endings                                          | All of Levels One–Eight skills PLUS multisyllabic words with the VCV and consonant + <i>le</i> patterns, words with the schwa sound (singular and multisyllabic), words that end in schwa + <i>r</i> , contractions, and singular possessives                                                                                         |

## **Program Chart**

| [TWERL]                           | GO! DECODE [1]          |                          |                         |
|-----------------------------------|-------------------------|--------------------------|-------------------------|
| Level                             | Level One               | Level Two                | Level Three             |
| Readability                       | 0.5                     | 0.5-0.7                  | 0.7-0.9                 |
| Lexile Level                      | BR90L-HL60L             | BR10L-HL90L              | BR10L-HL110L            |
| Word Count                        | 145–155                 | 155–175                  | 185–190                 |
| Boxed Set (72 Books+TG)           |                         | 9781638890102   \$649.95 |                         |
| Additional Book Set (8 Books)     | 9781638890126   \$63.95 | 9781638890133   \$63.95  | 9781638890140   \$63.95 |
| Audiobook Set (Thumb Drive)       |                         | 9781638890157   \$70.95  |                         |
| Saddleback Digital (24 eBooks+TG) |                         | 9781645988939   \$649.95 |                         |
| Price Per Additional 10 Users     |                         | 9781645988946   \$184.95 |                         |