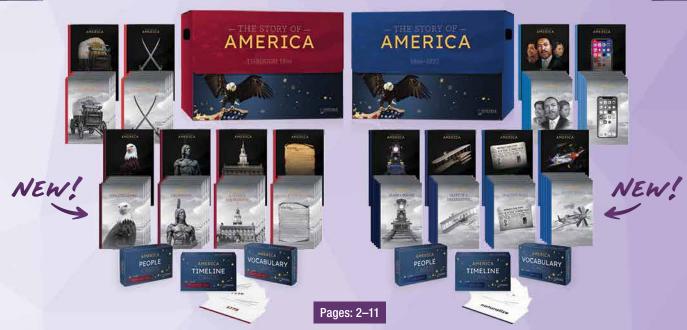

## **About The Story of America Libraries**

The Story of America is a unique collection of history books designed for striving readers in middle school and high school. Nonfiction handbooks are accompanied by historical fiction books with their own nonfiction backstory sections. This collection was created with much thought and consideration for the diverse peoples, cultures, and groups that built our history. The intention of this library is to share some of the stories and voices of those who helped create our nation, from its early days to current times. Seeking to provide opportunities for students to read about and learn from diverse points of view, we have focused intently on exploring a variety of perspectives throughout history.

This library is organized into two time periods. The first covers the very early days in the land that would become the United States through the end of the Civil War, and the second spans Reconstruction through 2022. For each time period, there are six nonfiction handbooks. These highlight key events during a specific span of time while weaving in both well-known and

historically underrepresented perspectives. Five historical fiction books accompany each nonfiction handbook. Each fiction book explores a moment in history from the point of view of someone who lived through it. Following the fictional account, a nonfiction section is provided to help readers understand the historical context in which the story takes place.

## **Each Library Includes:**

- 6 nonfiction handbooks and 30 historical fiction books per time period
- 3 informational card sets (one featuring key vocabulary words, another featuring key events from history, and a third highlighting important groups and people)

## **Key Product Features:**

- Nonfiction handbooks and historical fiction books written at accessible reading levels
- A deep focus on historical perspectives, providing readers an opportunity to learn about the past through the lens of historically underrepresented viewpoints, including Native American, Black, and female perspectives
- Graphic elements, including timelines and both historical and present-day maps to show where and when events took place
- Mature, engaging historical fiction books pull readers into moments from the past
- Historical fiction books include a full-color nonfiction section to explain what was happening at that time in history