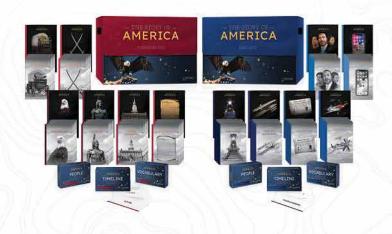

## **Each Library Includes:**

- 6 nonfiction handbooks and 30 historical fiction books per time period
- 3 informational card sets (one featuring key vocabulary words, another featuring key events from history, and a third highlighting important groups and people)

#### Boxed Set 1: Through 1866

- ▶ 6 Nonfiction Handbooks
- 30 Historical Fiction Books
- 3 Informational Card Sets (Vocabulary, Timeline, and People)

#### Boxed Set 2: 1866-2022

- 6 Nonfiction Handbooks
- 30 Historical Fiction Books
- 3 Informational Card Sets (Vocabulary, Timeline, and People)

#### 3 Informational Card Sets

- Vocabulary Cards
- ▶ Timeline Cards
- People Cards