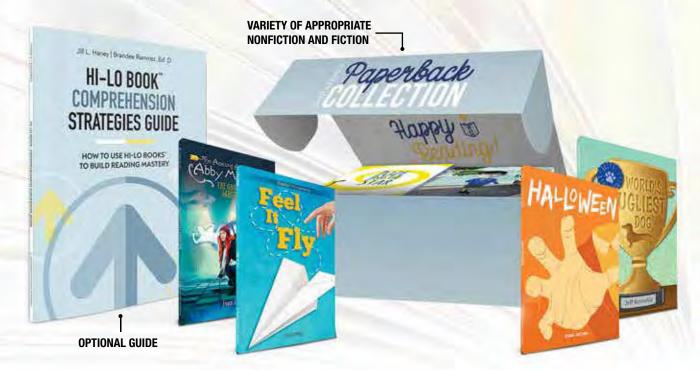

## **Key Product Features:**

- Nonfiction handbooks and historical fiction books written at accessible reading levels
- A deep focus on historical perspectives, providing readers an opportunity to learn about the past through the lens of historically underrepresented viewpoints, including Native American, Black, and female perspectives
- Graphic elements, including timelines and both historical and present-day maps to show where and when events took place
- Mature, engaging historical fiction books pull readers into moments from the past
- Historical fiction books include a full-color nonfiction section to explain what was happening at that time in history

## Additional Support (Sold Separately):

- Additional Fiction Book Sets
  - 30 Books (1 each of 30 titles)
- Additional Nonfiction Handbook Sets
  - 6 Books (1 each of 6 titles)
- Additional Informational Card Sets
  - Vocabulary Cards
  - Timeline Cards
  - People Cards
- Instructional Support Guides
  - Lesson plans, including whole class, small group, and partner activities