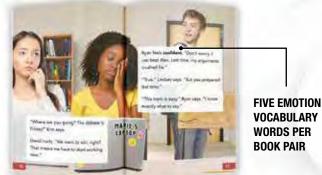

Because recognizing emotions is a key aspect of social and emotional learning, emphasis is placed on 60 emotion words. Each word is represented on a vocabulary card with a photo on one side and the word and definition on the other as well as on an Emoti-Card with an illustration of the emotion and facial cues and gestures to help students better identify that emotion when interacting with others. Together with extensive instructional support in the form of lessons, activities, role-plays, and assessments, the books and cards in this collection provide the perfect solution to incorporating SEL instruction into content area classes.