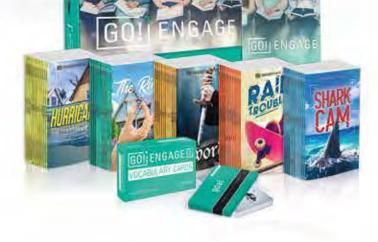

## GO! ENGAGE 2

## Tween Emergent Reader Libraries®

RL: 0.6 to 1.0 | Grades: 4 to 8 | LEXILE: BR TO HL130L

### **Boxed Set Includes:**

60 Action-Packed Books (3 each of 20 titles)

- Fiction and Nonfiction
- 5 Genres for Literature Study