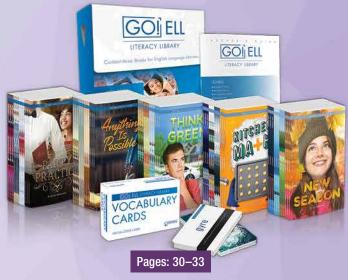

## About GO! ELL Tween Literacy Library

The GO! ELL Tween Literacy Library is a unique collection of fiction and nonfiction books aimed at upper elementary and middle school English language learners, including newcomers. Many of these learners struggle with reading and a limited English vocabulary. This makes it difficult to do well in content-area classes where textbooks are often written above grade level. For this reason, the GO! ELL Tween Literacy Library focuses on social studies, math, and science topics in books written at accessible levels. Each engaging fiction and nonfiction book features age-respectful storylines and full-color photographs on every page to support beginning readers at the secondary level.

Organized in five content-based genres, this collection includes 20 unique titles. Each genre includes three fiction books and one nonfiction book. Special emphasis is placed on vocabulary, with five key vocabulary words highlighted in each book.

## **Program Includes:**

- ▶ Fiction and Nonfiction Books Presented in Content-Based Genres, Including Mathematics, Science, and Social Studies
- ▶ Full-Color Photographs on Every Page to Support Comprehension
- Content-Focused Vocabulary Cards
- ▶ Comprehensive Teacher's Guide with Lesson Plans and Student Activities