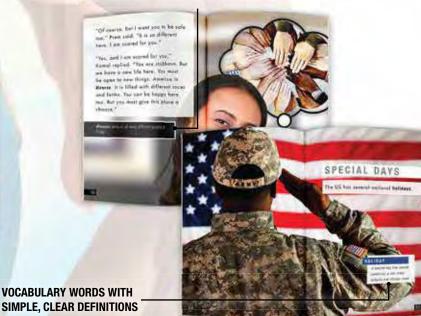

### Informational Card Sets

Three sets of cards support the text, including Vocabulary Cards featuring glossary terms, Timeline Cards covering key events in history, and People Cards highlighting important groups and people from the past.