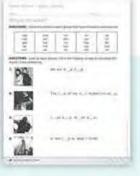

#### Nonfiction Lesson Plan

A detailed lesson plan is included for each section of the nonfiction handbook.

property reserves the strangers who have landed.

READING AND REFLECTING ON SECTION 2

in Section 2, naive trees reaccuse now ones answers to the question in a reflection.

SUGGESTED STUDENT PROJECTS

each part and add a note about its function on the ship.

thought upon seeing the Europeans. Encourage purmers to research online to gather in a series of any documented interactions between the group or exclorer and between

Inought upon seeing the Europeans. Encourage partners to research online to gather in terms of any documented interactions between the group or explorer and indigenous. Then have the pair create a dialogue between two indigenous canale discusses. in terms of any documented interactions between the group or explorer and indigenous about the strangers who have landed.

\*\*Advantage and Indigenous Deople discussions of the strangers of the strangers who have landed.

Have students read Section 2 of the handbook in small groups, with partners, or independents that the big idea questions they answered before reading. Possely on the partners are the partners and the partners are the partners.

Have students read Section 2 of the handbook in small groups, with partners, or independently accurate them discuss how their answers to the questions have channel. Then have channel. Then has

Then have them revisit the big idea questions they answered before reading. Based on the considerate to write their answers to each question in a reflection.

Then have them revisit the big idea questions they answered before reading. Based on the considerate to write their answers to each question in a reflection.

To encourage students to deepen and extend their learning about the key theries of Section 2.

To encourage students to deepen and extend their learning about the key themes of Section exposes their care projects to complete. Alternatively, allow students to

Write a letter from one of the sallors who traveled with any of the European explorers. The sallor's finally back home. Include details about the sallor

Research the design of a carrivel and design a 3D model of a cannel or a drawing of a caravel that exchange at the molecular control on the classer of the based 49 of the bandbook. Then later Nessearch the design of a carriver and design a 3D model of a carriver or a drawing of a Carriver and design and on page 49 of the handbook. Then label

Create a map that austrates the voyage(c) of one of the European groups or explorers covered in Section 2. Use the made on pages 44 and 89 as a reference but provide more detail in your

Early People and European Explorers | THROUGH 1999 | 18

Create a map that austrates the voyage(s) of one of the European groups or explorers covered in Section 2. Use the maps on pages 44 and 69 as a reference but provide more detail in your map including the dates of the transportal and the length of time at each stop.

Research what is known about the culture of the Taino people. Then design a poster featuring that street any indicators daily life any indicators and any artestors facts. Research what is known about the culture of the Taing people. Then design a poster feature agricultural system, and any additional facts

in section 2. Use the maps on pages 44 and by as a reference but provide in map including the dates of the voyage(s) and the length of time at each slop.

Write a letter from one of the sallors who traveled with any of the European explorers. The experimental the expedition.

have them choose one of the longwing projects to complete. Alternatively, allow studen propose their own projects that promote exploration of one or more of the key themes.

THROUGH 1599, SECTION 2 European Contact