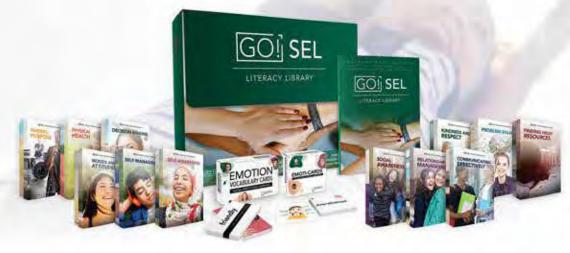

## About GO! SEL Literacy Library™

Upper elementary and middle school students need strong social and emotional skills to succeed in school and daily life. Educational research increasingly points to the important role social and emotional learning plays in supporting academic success, building a positive school community, and decreasing behavioral issues. The GO! SEL Literacy Library™ is a unique solution to help tweens think about and discuss topics critical to successful social interactions and emotional health. Organized around 12 key SEL topics, this collection is the perfect addition to any intermediate or middle school classroom or library.

#### **Program Includes:**

- ▶ Topic-Based Books Presented in Nonfiction/Fiction Pairs
- ▶ 12 Topics Critical to Social and Emotional Learning
- ▶ Emotion Vocabulary Cards
- ▶ Emoti-Cards Featuring Facial Cues and Gestures to Help with "Reading" Emotions
- ► Comprehensive Instructional Support with Lesson Plans, Strategies, Role-Plays, and Assessments

#### Additional Support (Sold Separately):

- ▶ Additional Book Set
  - 24 Books (1 each of 24 titles)
- ▶ Student Activity Worksheets
  - 1 Thumb Drive with 72 Reproducible Activities
- ► Audiobook Set (Thumb Drive)
  - 1 Thumb Drive with 24 Audiobooks
- ▶ Set of 60 Full-Color Emotion Vocabulary Cards
  - 5 Emotion Words per Topic
- ▶ Set of 60 Illustrated Emoti-Cards
  - Featuring Facial Cues and Gestures for Each Emotion