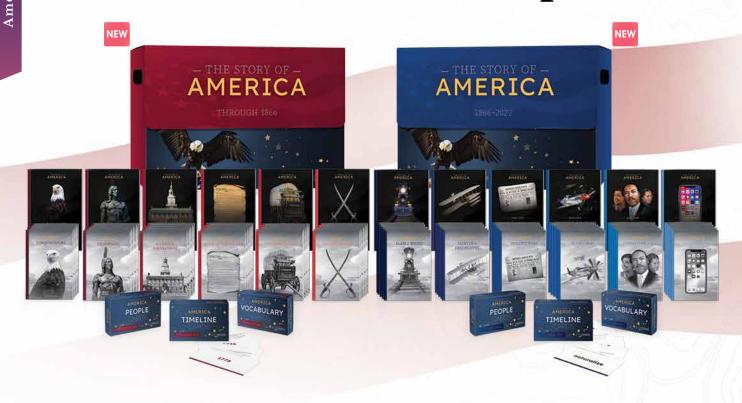

## **About The Story of America Libraries**

The Story of America is a unique collection of history books designed for striving readers in middle school and high school. Nonfiction handbooks are accompanied by historical fiction books with their own nonfiction backstory sections. This collection was created with much thought and consideration for the diverse peoples, cultures, and groups that built our history. The intention of this library is to share some of the stories and voices of those who helped create our nation, from its early days to current times. Seeking to provide opportunities for students to read about and learn from diverse points of view, we have focused intently on exploring a variety of perspectives throughout history.

This library is organized into two time periods. The first covers the very early days in the land that would become the United States through the end of the Civil War, and the second spans Reconstruction through 2022. For each time period, there are six nonfiction handbooks. These highlight key events during a specific span of time while weaving in both well-known and

historically underrepresented perspectives. Five historical fiction books accompany each nonfiction handbook. Each fiction book explores a moment in history from the point of view of someone who lived through it. Following the fictional account, a nonfiction section is provided to help readers understand the historical context in which the story takes place.

## **Each Library Includes:**

- 6 nonfiction handbooks and 30 historical fiction books per time period
- 3 informational card sets (one featuring key vocabulary words, another featuring key events from history, and a third highlighting important groups and people)