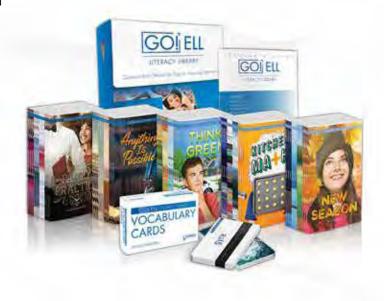

## LITERACY LIBRARY

## About GO! ELL Tween Literacy Library

The GO! ELL Tween Literacy Library is a unique collection of fiction and nonfiction books aimed at upper elementary and middle school English language learners, including newcomers. Many of these learners struggle with reading and a limited English vocabulary. This makes it difficult to do well in content-area classes where textbooks are often written above grade level. For this reason, the GO! ELL Tween Literacy Library focuses on social studies, math, and science topics in books written at accessible levels. Each engaging fiction and nonfiction book features age-respectful storylines and full-color photographs on every page to support beginning readers at the secondary level.