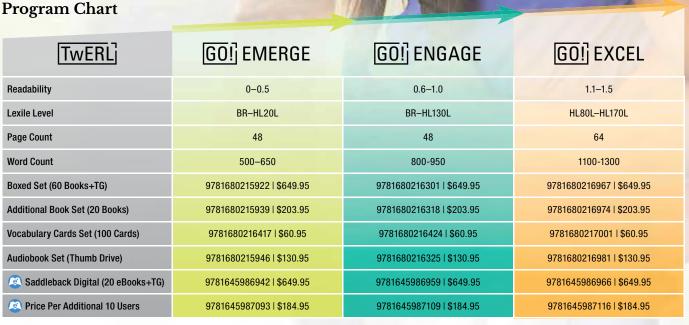

## **Program Chart**

| [TWERL]                           | GO! DECODE [1]          |                          |                         |
|-----------------------------------|-------------------------|--------------------------|-------------------------|
| Level                             | Level One               | Level Two                | Level Three             |
| Readability                       | 0.5                     | 0.5-0.7                  | 0.7-0.9                 |
| Lexile Level                      | BR90L-HL60L             | BR10L-HL90L              | BR10L-HL110L            |
| Word Count                        | 145–155                 | 155–175                  | 185–190                 |
| Boxed Set (72 Books+TG)           |                         | 9781638890102   \$649.95 |                         |
| Additional Book Set (8 Books)     | 9781638890126   \$63.95 | 9781638890133   \$63.95  | 9781638890140   \$63.95 |
| Audiobook Set (Thumb Drive)       |                         | 9781638890157   \$70.95  |                         |
| Saddleback Digital (24 eBooks+TG) |                         | 9781645988939   \$649.95 |                         |
| Price Per Additional 10 Users     |                         | 9781645988946   \$184.95 |                         |