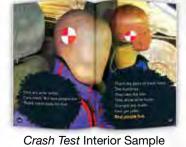

Books, 3 Informational Card Sets) and Boxed Set 2: 1866-2022 (6 Nonfiction Handbooks, 30 Fiction Books, 3 Informational Card Sets))

Historical Fiction Interior Sample

Instructional Support Guides (Sold Separately)