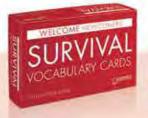

### Survival Vocabulary Cards

- ▶ 140 Full-Color Vocabulary Cards
- 10 Survival Words per Topic

Research shows that vocabulary acquisition is a critical component for newcomers. The survival vocabulary cards include 10 words from each of the 14 topics. The 140 full-color cards feature a photograph on one side and the vocabulary word and definition on the other. Each  $3.5^{\circ}$  x  $5.5^{\circ}$  card features one rounded corner for ease of organizing.