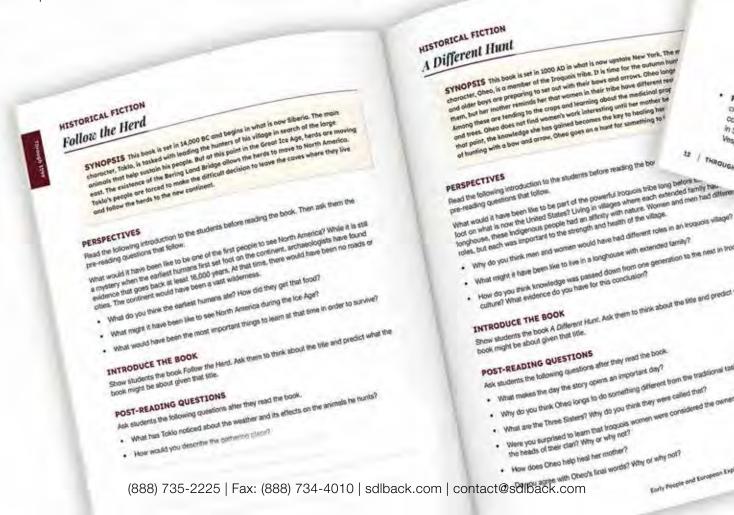

#### Nonfiction Lesson Plan

A detailed lesson plan is included for each section of the nonfiction handbook.

property reserves the strangers who have landed.

READING AND REFLECTING ON SECTION 2

in Section 2, naive trees reaccuse now ones answers to the question in a reflection.

SUGGESTED STUDENT PROJECTS

each part and add a note about its function on the ship.

thought upon seeing the Europeans. Encourage purmers to research online to gather in a series of any documented interactions between the group or exclorer and between

Inought upon seeing the Europeans. Encourage partners to research online to gather in terms of any documented interactions between the group or explorer and indigenous. Then have the pair create a dialogue between two indigenous canale discusses. in terms of any documented interactions between the group or explorer and indigenous about the strangers who have landed.

\*\*Advantage and Indigenous Deople discussions of the strangers of the strangers who have landed.

Have students read Section 2 of the handbook in small groups, with partners, or independents that the big idea questions they answered before reading. Possely on the partners are the partners and the partners are the partners.

Have students read Section 2 of the handbook in small groups, with partners, or independently accurate them discuss how their answers to the questions have channel. Then have channel. Then has

Then have them revisit the big idea questions they answered before reading. Based on the considerate to write their answers to each question in a reflection.

Then have them revisit the big idea questions they answered before reading. Based on the considerate to write their answers to each question in a reflection.

To encourage students to deepen and extend their learning about the key theries of Section 2.

To encourage students to deepen and extend their learning about the key themes of Section exposes their care projects to complete. Alternatively, allow students to

Write a letter from one of the sallors who traveled with any of the European explorers. The sallor's finally back home. Include details about the sallor

Research the design of a carrivel and design a 3D model of a cannel or a drawing of a caravel that exchange at the molecular control on the classer of the based 49 of the bandbook. Then later Nessearch the design of a carriver and design a 3D model of a carriver or a drawing of a Carriver and design and on page 49 of the handbook. Then label

Create a map that austrates the voyage(c) of one of the European groups or explorers covered in Section 2. Use the made on pages 44 and 89 as a reference but provide more detail in your

Early People and European Explorers | THROUGH 1999 | 18

Create a map that austrates the voyage(s) of one of the European groups or explorers covered in Section 2. Use the maps on pages 44 and 69 as a reference but provide more detail in your map including the dates of the transportal and the length of time at each stop.

Research what is known about the culture of the Taino people. Then design a poster featuring that street any indicators daily life any indicators and any artestors facts. Research what is known about the culture of the Taing people. Then design a poster feature agricultural system, and any additional facts

in section 2. Use the maps on pages 44 and by as a reference but provide in map including the dates of the voyage(s) and the length of time at each slop.

Write a letter from one of the sallors who traveled with any of the European explorers. The experimental the expedition.

have them choose one of the longwing projects to complete. Alternatively, allow studen propose their own projects that promote exploration of one or more of the key themes.

THROUGH 1599, SECTION 2 European Contact

OVERVIEW This section focuses on the first Europeans fo OVERVIEW Inspection receives the real employment to reach parts of the Americas. While evidence suggests that the first group was the Vikings, their stay in North America was relatively short. How they fixed and any conflicts they may have had with Indigenous Peoples remain a myssery, Such conflicts are much clearer in the records of European explorers 500 years are much clearer in the records of European exporers and years later. While explorers, such as Christopher Columbus, were initially searching for a western as the assistance of the two laters.

foter: White explorers, such as Christopher Collumbus, were initially searching for a western route to Asia, they soon became aware of the existence of the two large continents and island route to Asia, they soon become aware of the existence of the two large continents and island nations of the Arcericas, Very quickly, a race began between European nations to stake claims to stake contact in this contactified, the rights of the people obsects listing in the nations of the Arcericas. Very quickly, a race began between European nations to stake claim on these lands. In the migst of this competition, the rights of the people already living in the Americas were largely ignored. BIG IDEAS TO PONDER

ž.

what the

Fob mirrow as

s of the land and

DOWN THROUGH THRY | 51

Basicre introducing students to Section 2 of the handbook, provide time for them to ponder and security to the modern them to ponder and the tary. The following an applicate security to the modern them. Before introducing students to Section 2 of the handbook, provide time for them to ponder and discuss questions related to the major themes of the text. The following questions work well for both whole class and small group discussion. Who were the list Europeans to arrive in the Americas? What makes you think this?

How did the first Europeans reach the Americas? What challenges do you think this type of How do you think indigenous Peoples reacted to the arrival of the first European explorers? question to write about in a reflection.

After students have had a chance to discuss these quasilons, ask each student to choose one EXPLORE SECTION 2 THROUGH ACTIVITIES

Connect the above big ideas through the following activities to help prepare students to read WHOLE CLASS ACTIVITY: Display the World Exploration map on page 69 of the handbook. Ask shudents to comment on what they notice about the routes various explorers took from 1492 Students to comment on what they notice about the routes various explorers look from 1492

In 1522, Have their bonder why European explorers may have taken traces routes and what students to comment on what they notice about the routes various explorers look from next type of funding and preparation would have had to an into sea volunces such as these routes and what the sea volunces such as these. Then to 1522. Mave them pooder why European explorers may have taken these routes and what hype of funding and preparation would have had to go into sea voyages such as these. Then the class into six small groups. Assum each small group one of the explorers noted on Type or funding and preparation would have had to go into sea voyages such as these. Then the map and have group members research that expectation, who it was undertaken, and its private the class into six small groups. Assign each small group one of the explorers noted a the map and have group membars research that expedition, why it was undertaken, and its ARTHER ACTIVITY: Assign partners and ask them to ponder how European ships and ship own may have appeared to the indicatorage parades who already inhabited the islands or

was may have appeared to the indigenous Peoples who already inhabited the islands or each nair a European area of explorer covered. assines where these ships landed, Assign each pair a European group or explorer covered to the indigenous peoples who already inhabited the islands or explorer covered to the control of assenses where these ships landed, Assign each pair a European group or explorer covered public, Ferdinand Magellani, Ask them to breaking what however the Bounded Avares Cabra, America what however the Bounded May Bounded International May Bounded Int Section 2 (e.g., Vikings, Christopher Columbus, John Cabot, Pedro Alvares Cabras, Ann Ducot, Fardinand Magellanji, Ask them to Imagine what Indigenous Peoples may have