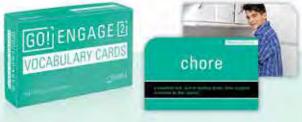

#### Vocabulary Cards (sold separately)

- ▶ 100 Full-Color Vocabulary Cards
- ▶ 5 Vocabulary Words per Book

images for posting, projecting on a whiteboard, and more.

"unlocked PDF." Unlocked PDFs allow users to copy/paste text and certain

Build students' vocabulary with these vocabulary cards (sold separately). There are 5 cards for each of the 20 books. These are great for prereading instruction and coordinate with the vocabulary lesson in the Teacher's Guide. The 100 full-color cards feature a photograph on one side and the vocabulary word and definition on the other. Each 3.5" x 5.5" card features one rounded corner for ease of organizing.