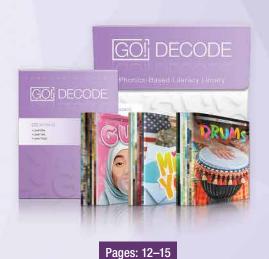

## GO! DECODE [1]

### **Phonics-Based Texts for Tweens**

RL: 0.5 to 0.9 | Grades: 4 to 8 | LEXILE: BR90L TO HL110L

#### **Boxed Set Includes:**

72 Action-Packed Books (3 each of 24 titles)

- Fiction and Nonfiction
- Levels One, Two, and Three