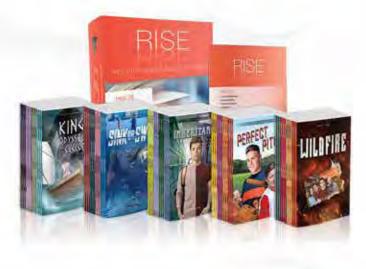

## Complete Library: Through 2022

RL: 3.0 to 4.5 | Grades: 6 to 12 | LEXILE: HL380L TO HL600L

#### **Complete Library Includes:**

#### Boxed Set 1: Through 1866

- ▶ 6 Nonfiction Handbooks
- 30 Historical Fiction Books
- 3 Informational Card Sets (Vocabulary, Timeline, and People)

#### Boxed Set 2: 1866-2022

- 6 Nonfiction Handbooks
- 30 Historical Fiction Books
- 3 Informational Card Sets (Vocabulary, Timeline, and People)