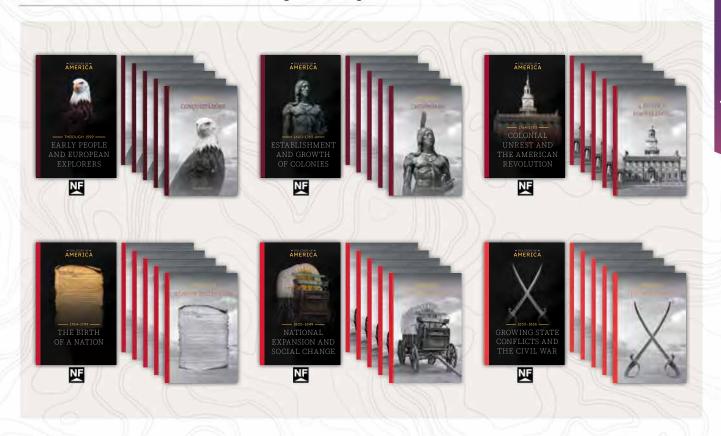

This library is organized into two time periods. The first covers the very early days in the land that would become the United States through the end of the Civil War, and the second spans Reconstruction through 2022. For each time period, there are six nonfiction handbooks. These highlight key events during a specific span of time while weaving in both well-known and

historically underrepresented perspectives. Five historical fiction books accompany each nonfiction handbook. Each fiction book explores a moment in history from the point of view of someone who lived through it. Following the fictional account, a nonfiction section is provided to help readers understand the historical context in which the story takes place.

## Nonfiction and Fiction Book Pairings: Through 1866