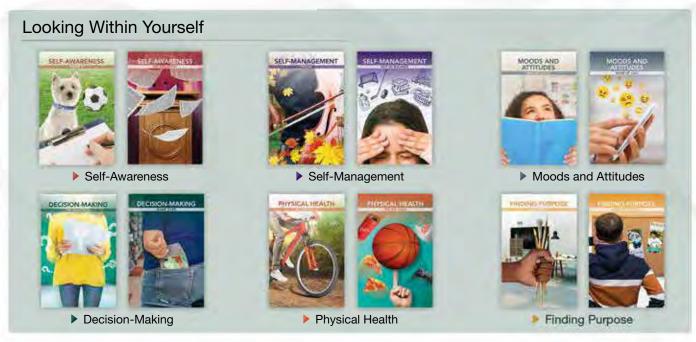

#### Looking Within and Beyond Yourself

Social emotional learning (SEL) is the process of looking within yourself and looking beyond yourself in order to effectively and positively support emotional health and promote the development of social skills. The *GO! SEL Literacy Library*™ is organized around these two categories.

#### **Looking Within Yourself:**

- Self-Awareness
- Self-Management
- Moods and Attitudes
- Decision-Making
- Physical Health
- Finding Purpose