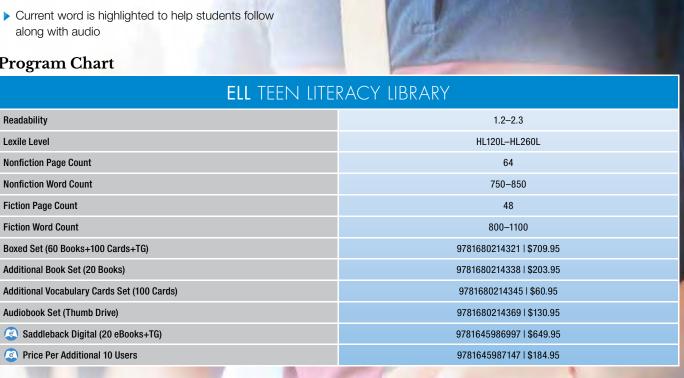

| GO! ELL LITER                               | RACY LIBRARY             |
|---------------------------------------------|--------------------------|
| Readability                                 | 1.4–2.0                  |
| Lexile Level                                | HL100L-HL230L            |
| Nonfiction Page Count                       | 64                       |
| Nonfiction Word Count                       | 800–900                  |
| Fiction Page Count                          | 48                       |
| Fiction Word Count                          | 900–1000                 |
| Boxed Set (60 Books+100 Cards+TG)           | 9781680219074   \$709.95 |
| Additional Book Set (20 Books)              | 9781680219050   \$203.95 |
| Additional Vocabulary Cards Set (100 Cards) | 9781680219081   \$60.95  |
| Audiobook Set (Thumb Drive)                 | 9781680219098   \$130.95 |
| Saddleback Digital (20 eBooks+TG)           | 9781645988175   \$649.95 |
| Price Per Additional 10 Users               | 9781645988182   \$184.95 |

RL: 1.4 to 2.0 | Grades: 4 to 8 | LEXILE: HL100L TO HL230L

#### **Boxed Set Includes:**

60 Action-Packed Books (3 each of 20 titles)

- Fiction and Nonfiction
- 5 Genres for Literature Study

### Vocabulary Cards

- ▶ 100 Full-Color Vocabulary Cards
- ▶ 5 Vocabulary Words per Book

## Comprehensive Teacher's Guide

- Lesson Plans
- Guided Reading Questions
- Comprehension Activities
- ▶ Reproducible Activities on Thumb Drive
- Assessments

#### Audio (sold separately)

▶ Thumb Drive with 20 Word-for-Word Audiobooks

#### Saddleback Digital

- Access to 20 Enhanced eBooks and PDF Teacher's Guide
- All eBooks Have Embedded Audio

| GO! ELL Boxed Set *Digital*                                                                |
|--------------------------------------------------------------------------------------------|
| Digital access to 20 eBooks for 20 students in one classroom plus digital Teacher's Guide; |
| 9781645988175\$649.95                                                                      |
| Price per additional 10 users; <b>9781645988182\$184.95</b>                                |
|                                                                                            |