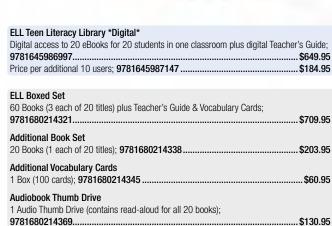

#### Saddleback Digital

- Access to 20 Enhanced eBooks and PDF Teacher's Guide
- All eBooks Have Embedded Audio

| GO! ELL Boxed Set *Digital*                                                                |
|--------------------------------------------------------------------------------------------|
| Digital access to 20 eBooks for 20 students in one classroom plus digital Teacher's Guide; |
| 9781645988175\$649.95                                                                      |
| Price per additional 10 users; <b>9781645988182\$184.95</b>                                |
|                                                                                            |

| The per additional 10 decis, 9701043300102                              |
|-------------------------------------------------------------------------|
|                                                                         |
| GO! ELL Boxed Set                                                       |
| 60 Books (3 each of 20 titles) plus Teacher's Guide & Vocabulary Cards; |
| 9781680219074\$709.95                                                   |
| Additional Book Set                                                     |
| 20 Books (1 each of 20 titles); <b>9781680219050</b> \$203.95           |
| Additional Vocabulary Cards                                             |
| 1 Box (100 cards); <b>9781680219081</b>                                 |
|                                                                         |
| Audiobook Thumb Drive                                                   |
| 1 Audio Thumb Drive (contains read-aloud for all 20 books);             |
| 9781680219098\$130.95                                                   |
|                                                                         |