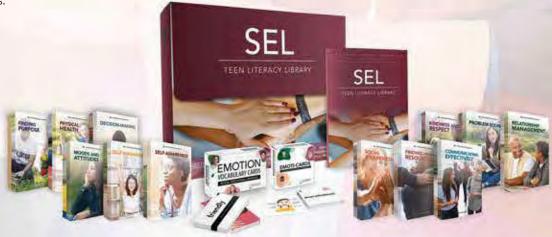

## About GO! SEL Literacy Library™

Upper elementary and middle school students need strong social and emotional skills to succeed in school and daily life. Educational research increasingly points to the important role social and emotional learning plays in supporting academic success, building a positive school community, and decreasing behavioral issues. The GO! SEL Literacy Library™ is a unique solution to help tweens think about and discuss topics critical to successful social interactions and emotional health. Organized around 12 key SEL topics, this collection is the perfect addition to any intermediate or middle school classroom or library.

Because recognizing emotions is a key aspect of social and emotional learning, emphasis is placed on 60 emotion words. Each word is represented on a vocabulary card with a photo on one side and the word and definition on the other as well as on an Emoti-Card with an illustration of the emotion and facial cues and gestures to help students better identify that emotion when interacting with others. Together with extensive instructional support in the form of lessons, activities, role-plays, and assessments, the books and cards in this collection provide the perfect solution to incorporating SEL instruction into content area classes.

#### **Program Includes:**

- ▶ Topic-Based Books Presented in Nonfiction/Fiction Pairs
- ▶ 12 Topics Critical to Social and Emotional Learning
- ▶ Emotion Vocabulary Cards
- ▶ Emoti-Cards Featuring Facial Cues and Gestures to Help with "Reading" Emotions
- ► Comprehensive Instructional Support with Lesson Plans, Strategies, Role-Plays, and Assessments

#### Additional Support (Sold Separately):

- ▶ Additional Book Set
  - 24 Books (1 each of 24 titles)
- ▶ Student Activity Worksheets
  - 1 Thumb Drive with 72 Reproducible Activities
- ► Audiobook Set (Thumb Drive)
  - 1 Thumb Drive with 24 Audiobooks
- ▶ Set of 60 Full-Color Emotion Vocabulary Cards
  - 5 Emotion Words per Topic
- ▶ Set of 60 Illustrated Emoti-Cards
  - Featuring Facial Cues and Gestures for Each Emotion