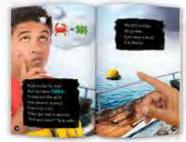

## Fast Fact

Highlighted words and phrases in the books support comprehension and build fluency by helping students identify words to emphasize when reading.