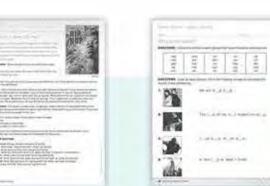

#### Nonfiction Lesson Plan

A detailed lesson plan is included for each section of the nonfiction handbook.

property reserves the strangers who have landed.

READING AND REFLECTING ON SECTION 2

in Section 2, naive trees reaccuse now ones answers to the question in a reflection.

SUGGESTED STUDENT PROJECTS

each part and add a note about its function on the ship.

thought upon seeing the Europeans. Encourage purmers to research online to gather in a series of any documented interactions between the group or exclorer and between

Inought upon seeing the Europeans. Encourage partners to research online to gather in terms of any documented interactions between the group or explorer and indigenous. Then have the pair create a dialogue between two indigenous canale discusses. in terms of any documented interactions between the group or explorer and indigenous about the strangers who have landed.

\*\*Advantage and Indigenous Deople discussions of the strangers of the strangers who have landed.

Have students read Section 2 of the handbook in small groups, with partners, or independents that the big idea questions they answered before reading. Possely on the partners are the partners and the partners are the partners.

Have students read Section 2 of the handbook in small groups, with partners, or independently accurate them discuss how their answers to the questions have channel. Then have channel. Then has

Then have them revisit the big idea questions they answered before reading. Based on the considerate to write their answers to each question in a reflection.

Then have them revisit the big idea questions they answered before reading. Based on the considerate to write their answers to each question in a reflection.

To encourage students to deepen and extend their learning about the key theries of Section 2.

To encourage students to deepen and extend their learning about the key themes of Section exposes their care projects to complete. Alternatively, allow students to

Write a letter from one of the sallors who traveled with any of the European explorers. The sallor's finally back home. Include details about the sallor

Research the design of a carrivel and design a 3D model of a cannel or a drawing of a caravel that exchange at the molecular control on the classer of the based 49 of the bandbook. Then later Nessearch the design of a carriver and design a 3D model of a carriver or a drawing of a Carriver and design and on page 49 of the handbook. Then label

Create a map that austrates the voyage(c) of one of the European groups or explorers covered in Section 2. Use the made on pages 44 and 89 as a reference but provide more detail in your

Early People and European Explorers | THROUGH 1999 | 18

Create a map that austrates the voyage(s) of one of the European groups or explorers covered in Section 2. Use the maps on pages 44 and 69 as a reference but provide more detail in your map including the dates of the transportal and the length of time at each stop.

Research what is known about the culture of the Taino people. Then design a poster featuring that street any indicators daily life any indicators and any artestors facts. Research what is known about the culture of the Taing people. Then design a poster feature agricultural system, and any additional facts

in section 2. Use the maps on pages 44 and by as a reference but provide in map including the dates of the voyage(s) and the length of time at each slop.

Write a letter from one of the sallors who traveled with any of the European explorers. The experimental the expedition.

have them choose one of the longwing projects to complete. Alternatively, allow studen propose their own projects that promote exploration of one or more of the key themes.

THROUGH 1599, SECTION 2 European Contact

OVERVIEW This section focuses on the first Europeans fo OVERVIEW Inspection receives the real employment to reach parts of the Americas. While evidence suggests that the first group was the Vikings, their stay in North America was relatively short. How they fixed and any conflicts they may have had with Indigenous Peoples remain a myssery, Such conflicts are much clearer in the records of European explorers 500 years are much clearer in the records of European exporers and years later. While explorers, such as Christopher Columbus, were initially searching for a western as the assistance of the two laters.

foter: White explorers, such as Christopher Collumbus, were initially searching for a western route to Asia, they soon became aware of the existence of the two large continents and island route to Asia, they soon become aware of the existence of the two large continents and island nations of the Arcericas, Very quickly, a race began between European nations to stake claims to stake contact in this contactified, the rights of the people obsects listing in the nations of the Arcericas. Very quickly, a race began between European nations to stake claim on these lands. In the migst of this competition, the rights of the people already living in the Americas were largely ignored. BIG IDEAS TO PONDER

ž.

what the

Fob mirrow as

s of the land and

DOWN THROUGH THRY | 51

Basicre introducing students to Section 2 of the handbook, provide time for them to ponder and security to the modern them to ponder and the tary. The following an applicate security to the modern them. Before introducing students to Section 2 of the handbook, provide time for them to ponder and discuss questions related to the major themes of the text. The following questions work well for both whole class and small group discussion. Who were the list Europeans to arrive in the Americas? What makes you think this?

How did the first Europeans reach the Americas? What challenges do you think this type of How do you think indigenous Peoples reacted to the arrival of the first European explorers? question to write about in a reflection.

After students have had a chance to discuss these quasilons, ask each student to choose one EXPLORE SECTION 2 THROUGH ACTIVITIES

Connect the above big ideas through the following activities to help prepare students to read WHOLE CLASS ACTIVITY: Display the World Exploration map on page 69 of the handbook. Ask shudents to comment on what they notice about the routes various explorers took from 1492 Students to comment on what they notice about the routes various explorers look from 1492

In 1522, Have their bonder why European explorers may have taken traces routes and what students to comment on what they notice about the routes various explorers look from next type of funding and preparation would have had to an into sea volunces such as these routes and what the sea volunces such as these. Then to 1522. Mave them pooder why European explorers may have taken these routes and what hype of funding and preparation would have had to go into sea voyages such as these. Then the class into six small groups. Assum each small group one of the explorers noted on Type or funding and preparation would have had to go into sea voyages such as these. Then the map and have group members research that expectation, who it was undertaken, and its private the class into six small groups. Assign each small group one of the explorers noted a the map and have group membars research that expedition, why it was undertaken, and its ARTHER ACTIVITY: Assign partners and ask them to ponder how European ships and ship own may have appeared to the indicatorage parades who already inhabited the islands or

was may have appeared to the indigenous Peoples who already inhabited the islands or each nair a European area of explorer covered. assines where these ships landed, Assign each pair a European group or explorer covered to the indigenous peoples who already inhabited the islands or explorer covered to the control of assenses where these ships landed, Assign each pair a European group or explorer covered public, Ferdinand Magellani, Ask them to breaking what however the Bounded Avares Cabra, America what however the Bounded May Bounded International May Bounded Int Section 2 (e.g., Vikings, Christopher Columbus, John Cabot, Pedro Alvares Cabras, Ann Ducot, Fardinand Magellanji, Ask them to Imagine what Indigenous Peoples may have