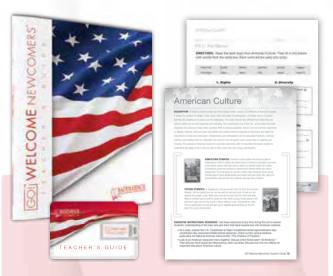

### About GO! Welcome Newcomers®

The GO! Welcome Newcomers® library was designed for immigrant teens new to life in the United States. Developed around 14 key topics, this library includes paired fiction and nonfiction books by topic, teacher's support and Survival Vocabulary Cards. This collection gives recent immigrants relevant information as they learn about adapting both academically and socially. Each book pair includes a nonfiction handbook covering a key skill along with a fictional story to give a real-life connection to the same skill. This library places special emphasis on 140 topic-specific vocabulary words as research indicates the importance of vocabulary acquisition for students learning English. The GO! Welcome Newcomers® library is written at low but accessible basic reading levels.

## **Topics Include:**

- American Culture
   Community and Health Resources
   Exploring Your Future
  - Food and Meals
     Grooming
     Money Basics
     Safety
     School Basics
- School Expectations
   School Success
   Social Skills
   Sports and Activities
  - Transportation
     Weather and Natural Disasters

#### TEN SURVIVAL VOCABULARY WORDS PER TOPIC

GO! Welcome Newcomers® American Culture Fiction and Nonfiction Interior Samples