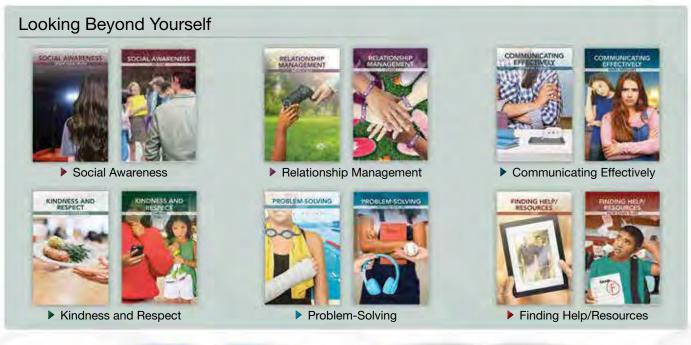

#### Looking Within and Beyond Yourself

Social emotional learning (SEL) is the process of looking within yourself and looking beyond yourself in order to effectively and positively support emotional health and promote the development of social skills. The *GO! SEL Literacy Library*™ is organized around these two categories.

#### **Looking Beyond Yourself:**

- Social Awareness
- Relationship Management
- Communicating Effectively
- Kindness and Respect
- Problem-Solving
- Finding Help/Resources