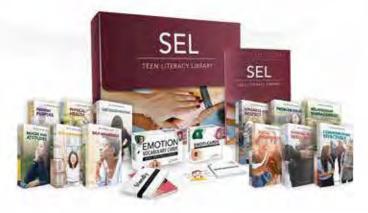

## About GO! SEL Literacy Library™

Upper elementary and middle school students need strong social and emotional skills to succeed in school and daily life. Educational research increasingly points to the important role social and emotional learning plays in supporting academic success, building a positive school community, and decreasing behavioral issues. The GO! SEL Literacy Library™ is a unique solution to help tweens think about and discuss topics critical to successful social interactions and emotional health. Organized around 12 key SEL topics, this collection is the perfect addition to any intermediate or middle school classroom or library.

Because recognizing emotions is a key aspect of social and emotional learning, emphasis is placed on 60 emotion words. Each word is represented on a vocabulary card with a photo on one side and the word and definition on the other as well as on an Emoti-Card with an illustration of the emotion and facial cues and gestures to help students better identify that emotion when interacting with others. Together with extensive instructional support in the form of lessons, activities, role-plays, and assessments, the books and cards in this collection provide the perfect solution to incorporating SEL instruction into content area classes.

#### **Program Includes:**

- ▶ Topic-Based Books Presented in Nonfiction/Fiction Pairs
- ▶ 12 Topics Critical to Social and Emotional Learning
- ▶ Emotion Vocabulary Cards
- ▶ Emoti-Cards Featuring Facial Cues and Gestures to Help with "Reading" Emotions
- ► Comprehensive Instructional Support with Lesson Plans, Strategies, Role-Plays, and Assessments