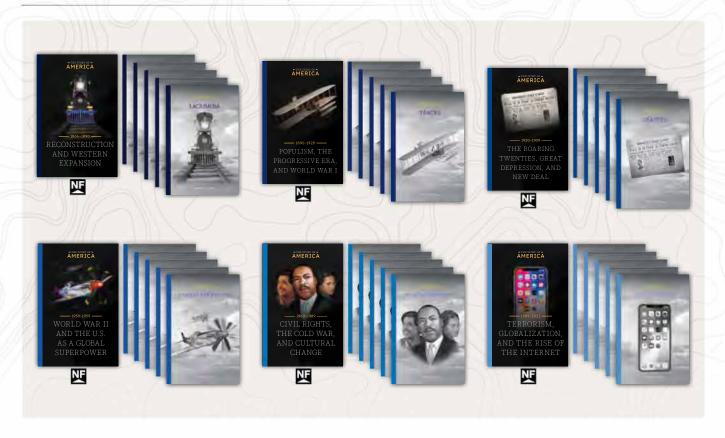

This library is organized into two time periods. The first covers the very early days in the land that would become the United States through the end of the Civil War, and the second spans Reconstruction through 2022. For each time period, there are six nonfiction handbooks. These highlight key events during a specific span of time while weaving in both well-known and

historically underrepresented perspectives. Five historical fiction books accompany each nonfiction handbook. Each fiction book explores a moment in history from the point of view of someone who lived through it. Following the fictional account, a nonfiction section is provided to help readers understand the historical context in which the story takes place.

## Nonfiction and Fiction Book Pairings: 1866-2022