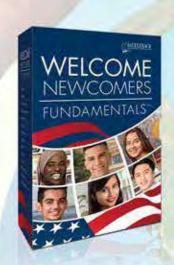

#### About GO! Welcome Newcomers Fundamentals™

Developed for tweens who are new to the U.S. and are in the early stages of learning English, this set of emergent-level fiction books is an excellent introduction to American culture as well as school and community systems. Based on the same 14 themes from the GO! Welcome Newcomers® library but written at significantly lower reading levels, these fiction stories are a great addition to an upper elementary or middle school newcomer classroom to support emergent readers. Each fiction book introduces the reader to a new topic. Readers will relate to the main characters who are tween newcomers themselves, facing realistic challenges as they navigate daily life in a new country. For classrooms that already have GO! Welcome Newcomers®, this is a great starter pack.

## **Emergent-Level Reading for Tween Newcomers**

RL: 0 to 0.9 | Grades: 4 to 8 | LEXILE: HL10L TO HL90L

These books are a great starter set for and companion to the GO! Welcome Newcomers® library as the same topics are covered in new fictional stories. Books can be used both for independent practice and for students who will benefit from exploring newcomer content at a lower reading level in paired and small-group reading settings.

#### **Boxed Set Includes:**

▶ 14 Topic-Based Fiction Books (1 each of 14 titles)

### **Key Product Features:**

- Accessible text with very low readability and photographs on every page for comprehension support
- ▶ Age-appropriate content focused on introducing newcomers to life in the United States

## **Designed Specifically For:**

- Newcomers in Grades 4–8
- ▶ Tween English Language Learners

CAN BE USED AS STAND-ALONE BOOKS OR AS A STARTER PACK FOR GO! WELCOME NEWCOMERS®

Based on the Same 14 Topics from the GO! Welcome Newcomers® Collection but Written at Significantly Lower Reading Levels