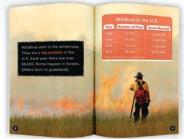

### Fast Fact

Highlighted words and phrases in the books support comprehension and build fluency by helping students identify words to emphasize when reading.