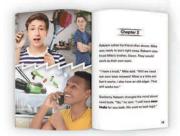

#### About Teen Emergent Reader Libraries®

The Teen Emergent Reader Libraries® have been developed to solve the issue of motivating the most struggling teen readers to pick up a book and start reading. The three libraries are written at the emergent and beginning reader levels. Short, simple sentences along with highlighted "emphasis" words and phrases build confidence while full-color photos support comprehension.

The books offer mature, teen-centric storylines that entice teens to read. Formatted as 48- to 64-page books, these fiction and nonfiction selections look similar to other teen novels and feature photographs to reflect a contemporary, age-appropriate tone. In addition, each book is supported by a lesson plan, guided reading questions, a reproducible comprehension activity, and a quiz. The books, combined with the instructional support, provide the perfect solution for today's teacher who has to differentiate instruction to meet the needs of all learners while teaching on-grade-level concepts.

#### **Wow Review**

"I have dyslexia and they are easy for me to read and have pictures to show me what's going on. Look! I'm actually reading this and not asking for help."

-Special Education Student, Texas