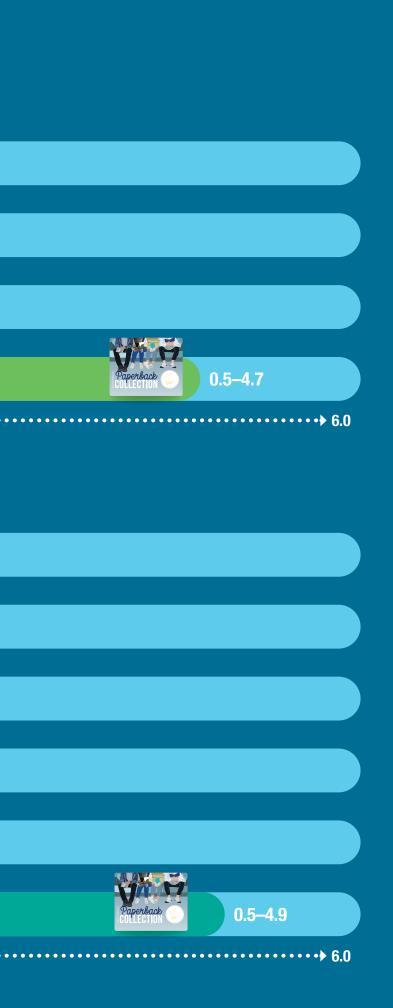

# Hi-Lo Classroom Libraries for Tweens

The Perfect Solution for Targeted and Independent Reading RL: 0.5 to 4.7 | Grades: 3 to 8 | LEXILE: BR TO HL600L+

The more access students have to books, the better readers they will become. Lure them in with these Lexile-leveled paperback books that appeal to all readers. Students will discover many genres at accessible Lexile levels and expand their knowledge beyond the typical curriculum.

Saddleback's Paperback Collections are the perfect solution to help you provide targeted reading instruction and independent reading options for all your students. Each collection includes both Hi-Lo fiction and nonfiction books organized by Lexile ranges so you can easily select the collection that best meets your students' needs. With a variety of genres and diverse, relatable characters, the books are a great addition to any classroom library. The books have been designed to support struggling readers with controlled amounts of text per page, photos or illustrations to support comprehension, and engaging storylines and topics.

BR TO HL150L

▶ RL: 0.5 to 2.4 ▶ Grades: 3 to 8

| Reading Level |               | Title                                     | # of Titles | ISBN          | Price    |
|---------------|---------------|-------------------------------------------|-------------|---------------|----------|
| 0.5 to 1.9    | Tween Set A w | rith Hi-Lo Comprehension Strategies Guide | 27 + Guide  | 9781680218145 | \$268.60 |
| 1.4 to 2.4    | Tween Set B w | rith Hi-Lo Comprehension Strategies Guide | 28 + Guide  | 9781680218152 | \$283.55 |

**HL150L TO HL300L** 

▶ RL: 1.0 to 3.0 ▶ Grades: 3 to 8

| Reading Level | Title                                                 | # of Titles | ISBN          | Price    |
|---------------|-------------------------------------------------------|-------------|---------------|----------|
| 1.0 to 3.0    | Tween Set A with Hi-Lo Comprehension Strategies Guide | 33 + Guide  | 9781680218169 | \$320.30 |
| 1.9 to 2.8    | Tween Set B with Hi-Lo Comprehension Strategies Guide | 34 + Guide  | 9781680218176 | \$322.25 |

HL300L TO HL450L

▶ RL: 2.0 to 4.7 ▶ Grades: 3 to 8

| Reading Level | Title                                                 | # of Titles | ISBN          | Price    |
|---------------|-------------------------------------------------------|-------------|---------------|----------|
| 2.0 to 4.7    | Tween Set A with Hi-Lo Comprehension Strategies Guide | 31 + Guide  | 9781680218183 | \$308.40 |

HL450L TO HL600L+

▶ RL: 2.4 to 4.5 ▶ Grades: 3 to 8

| Reading Level |                          | Title                          | # of Titles | ISBN          | Price    |
|---------------|--------------------------|--------------------------------|-------------|---------------|----------|
| 2.4 to 4.5    | Tween Set A with Hi-Lo 0 | Comprehension Strategies Guide | 27 + Guide  | 9781680218190 | \$276.60 |