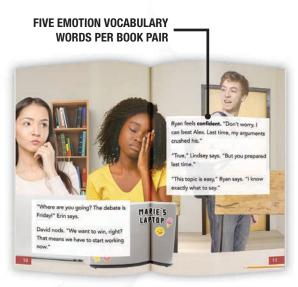

Each pair features five emotion vocabulary terms for a total of 60 words. Vocabulary words are highlighted on the page where they first appear in the text and are listed with their definitions in the glossary at the back of each book. These words are also featured in the Emoti-Cards (sold separately).

#### Build Students' Mastery of Emotions with Emoti-Cards (Sold Separately)

Each of the 60 full-color Emoti-Cards features an illustration with callouts to facial cues and gestures that indicate someone may be feeling the emotion. Featuring the same emotions, moods, and attitudes bolded in the books, the Emoti-Cards provide a road map to the nonverbal clues people often exhibit that reveal their inner feelings.