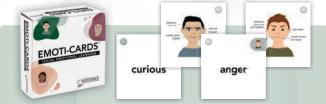

Each pair features five emotion vocabulary terms for a total of 60 words. Vocabulary words are highlighted on the page where they first appear in the text and are listed with their definitions in the glossary at the back of each book. These words are also featured in the Emoti-Cards (sold separately).

#### Build Students' Mastery of Emotions with Emoti-Cards (Sold Separately)

Each of the 60 full-color Emoti-Cards features an illustration with callouts to facial cues and gestures that indicate someone may be feeling the emotion. Featuring the same emotions, moods, and attitudes bolded in the books, the Emoti-Cards provide a road map to the nonverbal clues people often exhibit that reveal their inner feelings.

Each of the 60 full-color Emoti-Cards features an illustration with callouts to facial cues and gestures that indicate someone may be feeling the emotion. Featuring the same emotions, moods, and attitudes as the emotion vocabulary cards, the Emoti-Cards provide a road map to the nonverbal clues people often exhibit that reveal their inner feelings.