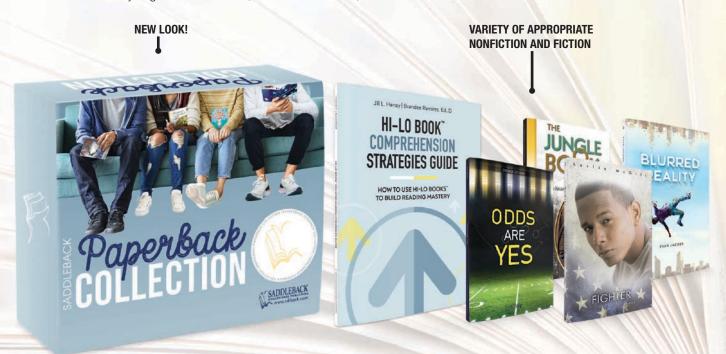

# Hi-Lo Classroom Libraries for Your Struggling Readers

Now Available with the Hi-Lo Book™ Comprehension Strategies Guide

Saddleback's Classroom Libraries Have the Lowest Lexile Ranges to Help All Your Struggling Readers Thrive

### Grow Your Classroom Libraries with Saddleback's Leveled Paperback Collections

Saddleback's Paperback Collections are the perfect solution to help you provide targeted reading instruction and independent reading options for all your students. Each collection includes both Hi-Lo fiction and nonfiction books organized by Lexile ranges so you can easily select the collection that best meets your students' needs. With a variety of genres and diverse, relatable characters,

the books are a great addition to any classroom library. The books have been designed to support struggling readers with controlled amounts of text per page, photos or illustrations to support comprehension, and engaging storylines and topics.

# How to Use Hi-Lo Books to Build Reading Mastery

The Hi-Lo Book™ Comprehension Strategies Guide was created as a resource for classroom teachers in grades 3-12 who work with struggling and developing readers. The 30 strategies included can be used with any Hi-Lo Book™ and are organized according to the critical phases of reading (before, during, and after) to maximize comprehension. Each strategy has a visual example and a step-by-step lesson plan. Educators can easily incorporate these strategies into their curriculum to help their students become better readers.