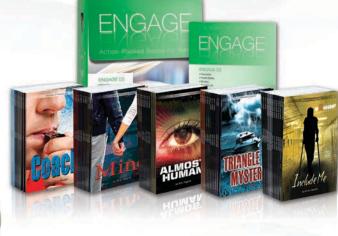

## ENGAGE [2]

#### Sight Words-Based Texts for Teens

RL: 0.6 to 1.0 | Grades: Teen and YA | LEXILE: BR TO HL180L

#### **Boxed Set Includes:**

100 Action-Packed Books (5 each of 20 titles)

- Fiction and Nonfiction
- ▶ 5 Genres for Literature Study

Comprehensive Teacher's Guide

- ▶ Lesson Plans
- Guided Reading Questions
- Comprehension Activities
- ▶ Reproducible CD
- Assessments