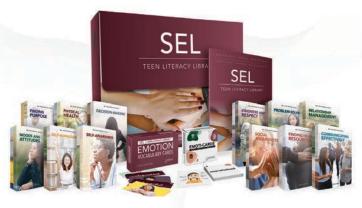

# Topic-Based Books to Help Teens Master Social and Emotional Skills

SEL

TEEN LITERACY LIBRARY™

#### About SEL Teen Literacy Library™

With the increase in digital forms of communication and the increased pressures of today's world, schools are facing new challenges in supporting students and helping them learn social and emotional skills. The SEL Teen Literacy Library™ is a unique solution that uses nonfiction and fiction to help teens think about and discuss topics critical to successful social interactions and emotional health. Organized around 12 key SEL topics that cover both self-awareness and social awareness, this collection of Hi-Lo Books™ is the perfect addition to any middle or high school classroom or library.

### Looking Within Yourself:

- Self-Awareness
- Self-Management
- Moods and Attitudes
- Decision-Making
- Physical Health
- Finding Purpose

### **Looking Beyond Yourself:**

- Social Awareness
- Relationship Management
- Communicating Effectively
- Kindness and Respect
- Problem-Solving
- Finding Help/Resources