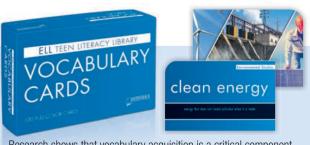

Research shows that vocabulary acquisition is a critical component for newcomers. The survival vocabulary cards include 10 words from each of the 14 topics. The 140 full-color cards feature a photograph on one side and the vocabulary word and definition on the other. Each 3.5" x 5.5" card features one rounded corner for ease of organizing.