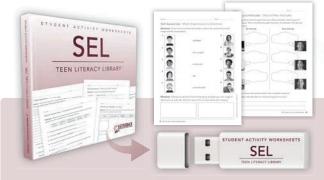

### Student Activity Worksheets (sold separately)

▶ Thumb Drive with 72 Reproducible Activities (6 for each topic)

Student Activity Worksheets provide additional independent practice on the topics with the reproducible student activities. The 72 worksheets include six activities per topic with a focus on both topic content and emotion vocabulary.