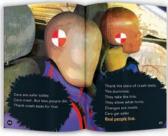

#### Build Students' Mastery of Emotions with Emoti-Cards (Sold Separately)

Each of the 60 full-color Emoti-Cards features an illustration with callouts to facial cues and gestures that indicate someone may be feeling the emotion. Featuring the same emotions, moods, and attitudes bolded in the books, the Emoti-Cards provide a road map to the nonverbal clues people often exhibit that reveal their inner feelings.

Each of the 60 full-color Emoti-Cards features an illustration with callouts to facial cues and gestures that indicate someone may be feeling the emotion. Featuring the same emotions, moods, and attitudes as the emotion vocabulary cards, the Emoti-Cards provide a road map to the nonverbal clues people often exhibit that reveal their inner feelings.