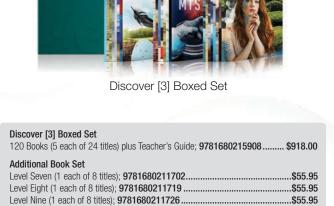

#### **Each Boxed Set Includes:**

- ▶ 120 Action-Packed Books Aimed at Today's Teens (Boxed Set Contains 5 Each of 24 Titles — 120 Books in Total)
- ▶ Three Levels with Fiction and Nonfiction Included in Each Level
- ▶ 152-Page Teacher's Guide with Lesson Plans, Reproducible Activities, and Book Quizzes

| Program Chart                    |                                    |                          |                          |                          |                          |                          |                          |                          |                          |
|----------------------------------|------------------------------------|--------------------------|--------------------------|--------------------------|--------------------------|--------------------------|--------------------------|--------------------------|--------------------------|
| [TERL]                           | [1]<br>DECODE                      |                          | [2]<br>DEVELOP           |                          |                          | [3]<br>DISCOVER          |                          |                          |                          |
| Level                            | Level One                          | Level Two                | Level Three              | Level Four               | Level Five               | Level Six                | Level Seven              | Level Eight              | Level Nine               |
| Readability                      | 0-0.5                              | 0.4-0.8                  | 0.7-0.9                  | 0.9–1.1                  | 1.0–1.2                  | 1.1–1.3                  | 1.2–1.4                  | 1.3–1.5                  | 1.4–1.6                  |
| Lexile Level                     | BR-HL70L                           | BR-HL90L                 | HL10L-HL100L             | HL30L-HL110L             | BR-HL120L                | BR-HL140L                | HL40L-HL150L             | HL20L-HL150L             | HL10L-HL150L             |
| Word Count                       | Word Count 135–155 160–175 170–190 |                          | 190–210 210–230 230–250  |                          | 250–270 270–290          |                          | 290–310                  |                          |                          |
| Boxed Set<br>(120 Books+TG)      | 9781680211405   \$918.00           |                          |                          | 9781680213126   \$918.00 |                          |                          | 9781680215908   \$918.00 |                          |                          |
| Additional Book Set<br>(8 Books) | 9781680211641<br>\$55.95           | 9781680211658<br>\$55.95 | 9781680211665<br>\$55.95 | 9781680211672<br>\$55.95 | 9781680211689<br>\$55.95 | 9781680211696<br>\$55.95 | 9781680211702<br>\$55.95 | 9781680211719<br>\$55.95 | 9781680211726<br>\$55.95 |
| Audiobook Set<br>(Thumb Drive)   | 9781680214970   \$49.95            |                          |                          | 9                        | 781680214987   \$4       | 9.95                     | 97                       | 781680214994   \$49      | .95                      |