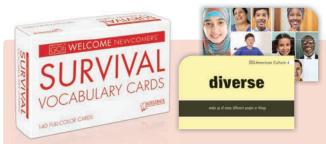

Each topic is covered by a pair of books, one nonfiction and one fiction. *GO! Welcome Newcomers*® places special emphasis on building vocabulary because research indicates the importance of vocabulary acquisition for students learning English. Survival words related to each topic are highlighted in the books, with definitions provided in text boxes on the page for easy reference. These same words are featured on the full-color vocabulary cards and in the Teacher's Guide included in the box.

#### **Program Includes:**

- ▶ Topic-Based Books Presented in Nonfiction/Fiction Pairs
- ▶ 14 Topics Critical to Tween Newcomer Success
- Survival Vocabulary Cards
- ▶ Comprehensive Teacher's Guide with Lesson Plans and Student Activities

### Additional Support (Sold Separately):

- ▶ Additional Book Set
  - 28 Books (1 each of 28 titles)
- Audiobook Set (Thumb Drive)
  - 1 Thumb Drive with 28 Audiobooks
- ▶ Vocabulary Cards Set of 140
  - 10 Survival Words per Topic

#### Survival Vocabulary Cards

- ▶ 140 Full-Color Vocabulary Cards
- ▶ 10 Survival Words per Topic

Research shows that vocabulary acquisition is a critical component for newcomers. The survival vocabulary cards include 10 words from each of the 14 topics. The 140 full-color cards feature a photograph on one side and the vocabulary word and definition on the other. Each 3.5" x 5.5" card features one rounded corner for ease of organizing.