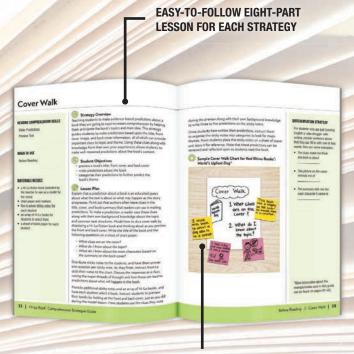

# How to Use Hi-Lo Books to Build Reading Mastery

The Hi-Lo Book™ Comprehension Strategies Guide was created as a resource for classroom teachers in grades 3-12 who work with struggling and developing readers. The 30 strategies included can be used with any Hi-Lo Book™ and are organized according to the critical phases of reading (before, during, and after) to maximize comprehension. Each strategy has a visual example and a step-by-step lesson plan. Educators can easily incorporate these strategies into their curriculum to help their students become better readers.

### **Key Product Features:**

- ▶ 30 Hands-On Comprehension Strategies
- Ideas for Before, During, and After Reading
- Comprehension Skills Chart for Lesson Planning
- Easy-to-Follow Lessons with Student Objectives Listed
- Visual Examples of Each Hands-On Activity

**EASY-TO-FOLLOW EIGHT-PART** 

LESSON FOR EACH STRATEGY

STRATEGIES ORGANIZED BY COMPREHENSION SKILLS FOR LESSON PLANNING

Cover Walk

**FULL-COLOR VISUALS SHOW SAMPLE COMPLETED ACTIVITIES** 