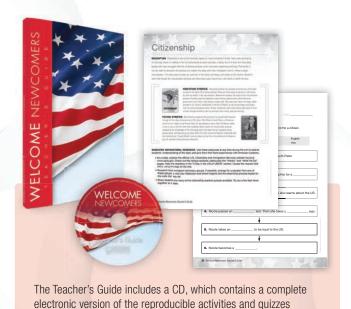

### Audio (sold separately)

▶ Thumb Drive with 28 Word-for-Word Audiobooks

The Teacher's Guide includes a CD, which contains a complete electronic version of the reproducible activities and quizzes as an "unlocked PDF." Unlocked PDFs allow users to copy/paste text and certain images for posting, projecting on a whiteboard, and more.