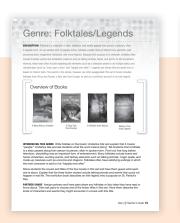

#### **About Tween Emergent Reader Libraries®**

Like the award-winning Teen Emergent Reader Libraries®, known as TERL (see pages 40–47), the new Tween Emergent Reader Libraries® will motivate struggling readers to pick up a book, start reading, and keep reading. But this new series features topics and genres particularly of interest to upper elementary and middle school students. Planned as a three-box set, with books written at emergent and beginning reader levels, this unique new collection contains the books you have been searching for: high-interest fiction and nonfiction selections in sets that include both literary genres and content-specific themes.

Because these books are designed for ages 10 to 14, the storylines presented are not as mature as the TERL collections but still remain contemporary, relevant, and enticing. The first boxed set, *GO! Emerge*, includes 48-page books written at true emergent levels, with full-color photographs on every page to support comprehension and engage struggling readers. Each leveled box gradually increases in level and word count, allowing students to progress in reading step by step.