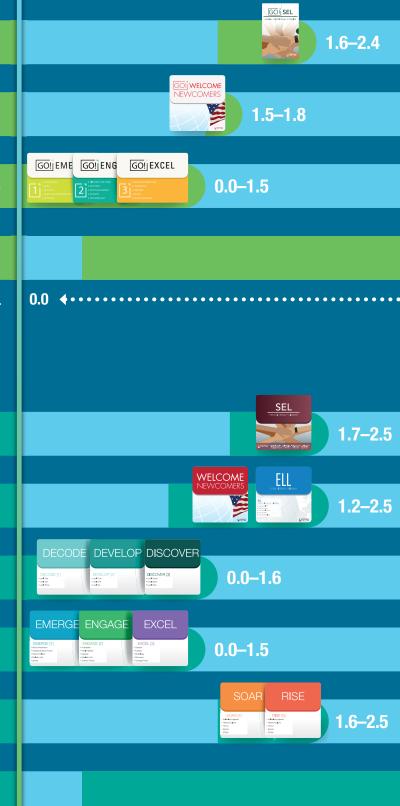

# Topic-Based Book Pairs with Different Outcomes to Build Social Skills

RL: 1.6 to 2.4 | Grades: 4 to 8 | LEXILE: HL230L TO HL300L

#### About GO! SEL Social Emotional Stories™

Build students' social and emotional learning skills with these engaging 48-page fiction books. Each pair focuses on an important SEL topic from a relatable tween perspective. One book in each pair showcases a middle school student successfully applying the skill. The other book features a main character who struggles with the skill and has to deal with the fallout. When read together, the pairs provide students with a basis for discussion about the topic and how it can affect their day-to-day life.

#### About GO! Welcome Newcomers®

The GO! Welcome Newcomers® library introduces life in the United States to immigrant tweens. As these students learn English and adapt to living in a new country, they must also learn to fit in academically and socially. Developed around 14 key topics, this program gives recent immigrants relevant information at an accessible reading level supported by full-color photographs. Featuring diverse characters in contemporary settings, the books resonate with newcomers in upper elementary and middle school.

## **Program Chart**

| GOI WELCOME NEWCOMERS®                                                                                                                     |                          |  |  |  |
|--------------------------------------------------------------------------------------------------------------------------------------------|--------------------------|--|--|--|
| Readability                                                                                                                                | 1.5–1.8                  |  |  |  |
| Lexile Level                                                                                                                               | HL70L-HL200L             |  |  |  |
| Nonfiction Page Count                                                                                                                      | 64                       |  |  |  |
| Nonfiction Word Count                                                                                                                      | 700–800                  |  |  |  |
| Fiction Page Count                                                                                                                         | 48                       |  |  |  |
| Fiction Word Count                                                                                                                         | 900–1000                 |  |  |  |
| Boxed Set (84 Books+140 Cards+TG)                                                                                                          | 9781680216011   \$839.95 |  |  |  |
| Additional Book Set (28 Books)                                                                                                             | 9781680215229   \$250.00 |  |  |  |
| GO! Welcome Newcomers Additional Book Set Plus Survival Vocabulary Cards (1 each of 28 titles plus 1 Box of 140 Survival Vocabulary Cards) | 9781680216363   \$306.51 |  |  |  |
| Additional Vocabulary Cards Set (140 Cards)                                                                                                | 9781680215236   \$49.95  |  |  |  |
| Audiobook Set (Thumb Drive)                                                                                                                | 9781680215243   \$119.95 |  |  |  |

## Topic-Based Books for Tween Immigrants

RL: 1.5 to 1.8 | Grades: 4 to 8 | LEXILE: HL70L TO HL200L

# **Program Chart**

| Twerl                            | GO! EMERGE                | GO! ENGAGE                | GO! EXCEL                 |
|----------------------------------|---------------------------|---------------------------|---------------------------|
| Readability                      | 0-0.5                     | 0.6–1.0                   | 1.1–1.5                   |
| Lexile Level                     | BR-HL20L                  | BR-HL130L                 | HL80L-HL170L              |
| Page Count                       | 48                        | 48                        | 64                        |
| Word Count                       | 500–650                   | 800-950                   | 1100-1300                 |
| Boxed Set (60 Books+TG)          | 9781680215922<br>\$582.35 | 9781680216301<br>\$582.00 | 9781680216967<br>\$582.35 |
| Additional Book Set (20 Books)   | 9781680215939<br>\$179.95 | 9781680216318<br>\$179.95 | 9781680216974<br>\$179.15 |
| Vocabulary Cards Set (100 Cards) | 9781680216417<br>\$49.95  | 9781680216424<br>\$49.95  | 9781680217001<br>\$49.95  |
| Audiobook Set (Thumb Drive)      | 9781680215946<br>\$99.95  | 9781680216325<br>\$99.95  | 9781680216981<br>\$99.95  |