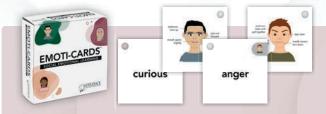

#### Build Students' Mastery of Emotions with Emoti-Cards (Sold Separately)

Each of the 60 full-color Emoti-Cards features an illustration with callouts to facial cues and gestures that indicate someone may be feeling the emotion. Featuring the same emotions, moods, and attitudes bolded in the books, the Emoti-Cards provide a road map to the nonverbal clues people often exhibit that reveal their inner feelings.

#### **Program Includes:**

- ▶ Topic-Based Books Presented in Nonfiction/Fiction Pairs
- ▶ 12 Topics Critical to Social and Emotional Learning
- Emotion Vocabulary Cards
- ▶ Emoti-Cards Featuring Facial Cues and Gestures to Help with "Reading" Emotions
- Comprehensive Instructional Support with Lesson Plans, Strategies, Role-Plays, and Assessments

#### Emoti-Cards™

- ▶ 60 Illustrated Cards with Facial Cues and Gestures
- ▶ 5 Emotions per Topic

Each of the 60 full-color Emoti-Cards features an illustration with callouts to facial cues and gestures that indicate someone may be feeling the emotion. Featuring the same emotions, moods, and attitudes as the emotion vocabulary cards, the Emoti-Cards provide a road map to the nonverbal clues people often exhibit that reveal their inner feelings.