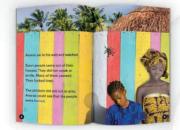

#### About GO! Welcome Newcomers®

The GO! Welcome Newcomers® library introduces life in the United States to immigrant tweens. As these students learn English and adapt to living in a new country, they must also learn to fit in academically and socially. Developed around 14 key topics, this program gives recent immigrants relevant information at an accessible reading level supported by full-color photographs. Featuring diverse characters in contemporary settings, the books resonate with newcomers in upper elementary and middle school.

Each topic is covered by a pair of books, one nonfiction and one fiction. *GO! Welcome Newcomers*® places special emphasis on building vocabulary because research indicates the importance of vocabulary acquisition for students learning English. Survival words related to each topic are highlighted in the books, with definitions provided in text boxes on the page for easy reference. These same words are featured on the full-color vocabulary cards and in the Teacher's Guide included in the box.