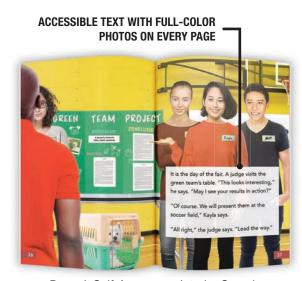

#### About GO! Welcome Newcomers®

The GO! Welcome Newcomers® library introduces life in the United States to immigrant tweens. As these students learn English and adapt to living in a new country, they must also learn to fit in academically and socially. Developed around 14 key topics, this program gives recent immigrants relevant information at an accessible reading level supported by full-color photographs. Featuring diverse characters in contemporary settings, the books resonate with newcomers in upper elementary and middle school.

Each topic is covered by a pair of books, one nonfiction and one fiction. *GO! Welcome Newcomers*® places special emphasis on building vocabulary because research indicates the importance of vocabulary acquisition for students learning English. Survival words related to each topic are highlighted in the books, with definitions provided in text boxes on the page for easy reference. These same words are featured on the full-color vocabulary cards and in the Teacher's Guide included in the box.

#### **Key Product Features:**

- Accessible text with low readability and photographs on every page for comprehension support
- ▶ Progress monitoring in the form of summative assessments for every topic and a program checklist
- Mature, engaging content focused on topics critical to newcomers
- Nonfiction and fiction
- Extensive teaching support for every book
- Focus on vocabulary acquisition