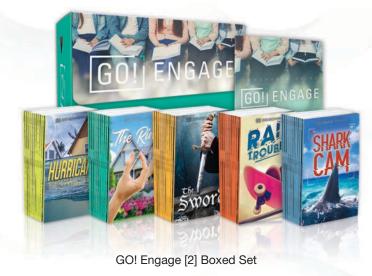

# GO! ENGAGE 2

## Tween Emergent Reader Libraries®

RL: 0.6 to 1.0 | Grades: 4 to 8 | LEXILE: BR TO HL130L

#### **Boxed Set Includes:**

60 Action-Packed Books (3 each of 20 titles)

- Fiction and Nonfiction
- 5 Genres for Literature Study

# History/Culture

Hurricane Interior Sample

Mystery

The Ring Interior Sample

The Sword Interior Sample

# **Sports**

NF

Concussion Interior Sample

Technology

Shark Cam Interior Sample