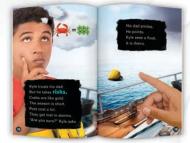

#### About Teen Emergent Reader Libraries®

The Teen Emergent Reader Libraries® have been developed to solve the issue of motivating the most struggling teen readers to pick up a book and start reading. The three libraries are written at the emergent and beginning reader levels. Short, simple sentences along with highlighted "emphasis" words and phrases build confidence while full-color photos support comprehension.

The books offer mature, teen-centric storylines that entice teens to read. Formatted as 48- to 64-page books, these fiction and nonfiction selections look similar to other teen novels and feature photographs to reflect a contemporary, age-appropriate tone. In addition, each book is supported by a lesson plan, guided reading questions, a reproducible comprehension activity, and a quiz. The books, combined with the instructional support, provide the perfect solution for today's teacher who has to differentiate instruction to meet the needs of all learners while teaching on-grade-level concepts.