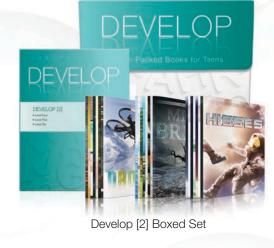

#### **Phonics-Based Texts for Teens**

RL: 0.9 to 1.3 | Grades: Teen and YA | LEXILE: BR TO HL140L

#### **Boxed Set Includes:**

120 Action-Packed Books (5 each of 24 titles)

- Fiction and Nonfiction
- Levels Four, Five, and Six

Comprehensive Teacher's Guide

- Lesson Plans
- Guided Reading Questions
- Comprehension Activities
- ▶ Reproducible CD
- Assessments

Audio (sold separately)

▶ Thumb Drive with 24 Word-for-Word Audiobooks

| Develop [2] Boxed Set<br>120 Books (5 each of 24 titles) plus Teacher's Guide; 9781680213126      | \$918.00 |
|---------------------------------------------------------------------------------------------------|----------|
| Additional Book Set Level Four (1 each of 8 titles); 9781680211672                                | \$55.95  |
| Audiobook Thumb Drive  1 Audio Thumb Drive (contains read-aloud for all 24 books);  9781680214987 | \$49.95  |