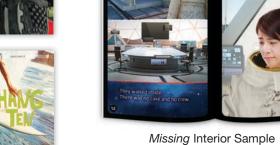

#### About GO! Welcome Newcomers®

The GO! Welcome Newcomers® library introduces life in the United States to immigrant tweens. As these students learn English and adapt to living in a new country, they must also learn to fit in academically and socially. Developed around 14 key topics, this program gives recent immigrants relevant information at an accessible reading level supported by full-color photographs. Featuring diverse characters in contemporary settings, the books resonate with newcomers in upper elementary and middle school.

Each topic is covered by a pair of books, one nonfiction and one fiction. *GO! Welcome Newcomers*® places special emphasis on building vocabulary because research indicates the importance of vocabulary acquisition for students learning English. Survival words related to each topic are highlighted in the books, with definitions provided in text boxes on the page for easy reference. These same words are featured on the full-color vocabulary cards and in the Teacher's Guide included in the box.