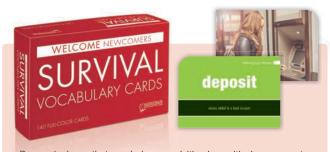

#### About GO! Welcome Newcomers®

The GO! Welcome Newcomers® library introduces life in the United States to immigrant tweens. As these students learn English and adapt to living in a new country, they must also learn to fit in academically and socially. Developed around 14 key topics, this program gives recent immigrants relevant information at an accessible reading level supported by full-color photographs. Featuring diverse characters in contemporary settings, the books resonate with newcomers in upper elementary and middle school.

Each topic is covered by a pair of books, one nonfiction and one fiction. *GO! Welcome Newcomers*® places special emphasis on building vocabulary because research indicates the importance of vocabulary acquisition for students learning English. Survival words related to each topic are highlighted in the books, with definitions provided in text boxes on the page for easy reference. These same words are featured on the full-color vocabulary cards and in the Teacher's Guide included in the box.

#### Survival Vocabulary Cards

- ▶ 140 Full-Color Vocabulary Cards
- ▶ 10 Survival Words per Topic

Research shows that vocabulary acquisition is a critical component for newcomers. The survival vocabulary cards include 10 words from each of the 14 topics. The 140 full-color cards feature a photograph on one side and the vocabulary word and definition on the other. Each 3.5" x 5.5" card features one rounded corner for ease of organizing.