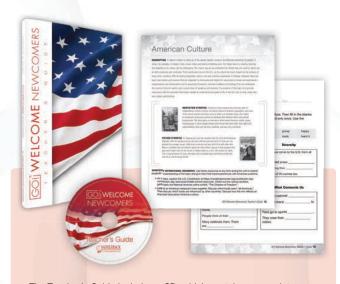

#### About GO! Welcome Newcomers®

The GO! Welcome Newcomers® library introduces life in the United States to immigrant tweens. As these students learn English and adapt to living in a new country, they must also learn to fit in academically and socially. Developed around 14 key topics, this program gives recent immigrants relevant information at an accessible reading level supported by full-color photographs. Featuring diverse characters in contemporary settings, the books resonate with newcomers in upper elementary and middle school.

Each topic is covered by a pair of books, one nonfiction and one fiction. *GO! Welcome Newcomers*® places special emphasis on building vocabulary because research indicates the importance of vocabulary acquisition for students learning English. Survival words related to each topic are highlighted in the books, with definitions provided in text boxes on the page for easy reference. These same words are featured on the full-color vocabulary cards and in the Teacher's Guide included in the box.

#### **Program Includes:**

- ▶ Topic-Based Books Presented in Nonfiction/Fiction Pairs
- ▶ 14 Topics Critical to Tween Newcomer Success
- Survival Vocabulary Cards
- ▶ Comprehensive Teacher's Guide with Lesson Plans and Student Activities

#### Comprehensive Teacher's Guide

- Lesson Plans
- Vocabulary Instruction
- Guided Reading Questions
- ▶ Reproducible Student Activities
- Assessments

### Audio (sold separately)

▶ Thumb Drive with 28 Word-for-Word Audiobooks

The Teacher's Guide includes a CD, which contains a complete electronic version of the reproducible activities and quizzes as an "unlocked PDF." Unlocked PDFs allow users to copy/paste text and certain images for posting, projecting on a whiteboard, and more.