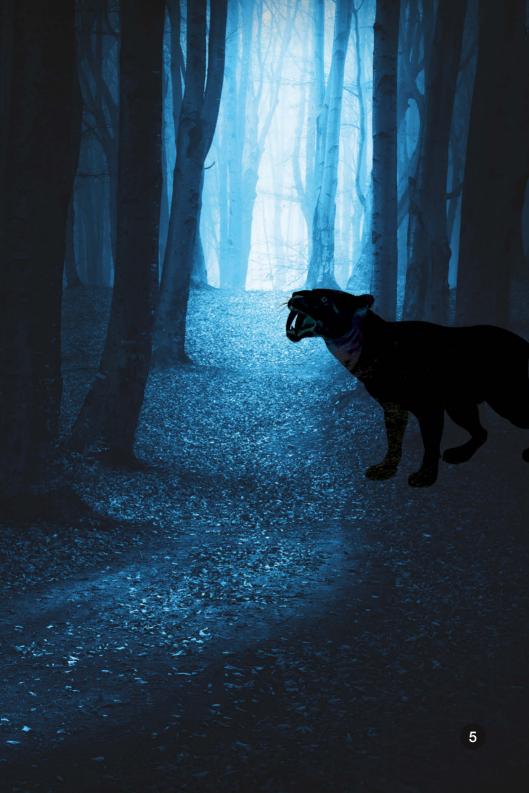

There is something out there.

What could it be?

The woman walks outside.

She sees something.

It is in the woods.

The thing moves.

Is it an animal?

Maybe it is a bobcat.

No, it is too big.

The woman goes inside.

She hides in bed.

But she is too scared to sleep.

The dogs cry.

Then they stop.

All is silent.

Rap! Rap! Rap!