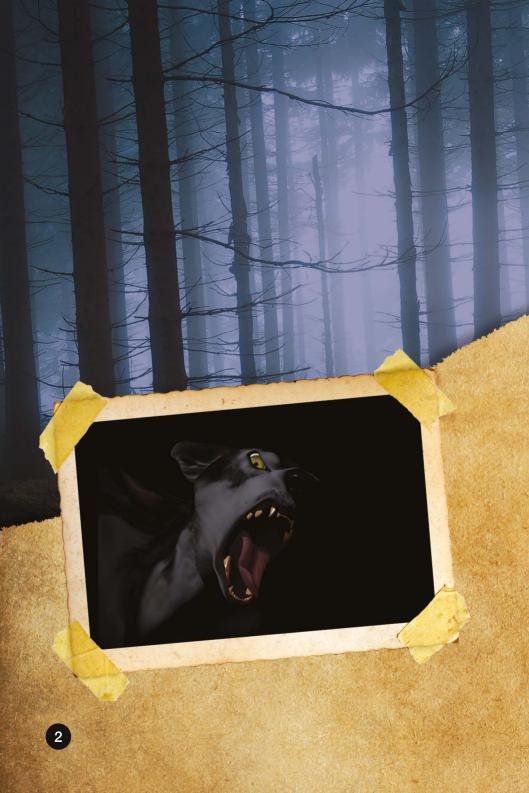

## POLICE LINE

The officers shake their heads.

They tell her the news.

Four dogs were killed.

Their jaws were broken.

Blood was drained from their bodies.

The woman gasps.

"Was it the Beast of Bladenboro?" she asks.

"Did it strike again?"

"There's no such thing," one officer says.

The woman does not believe him.

The woman is sure.

She knows the beast killed the dogs.

Did it?

Is the Beast of Bladenboro real?

We may never know for sure.