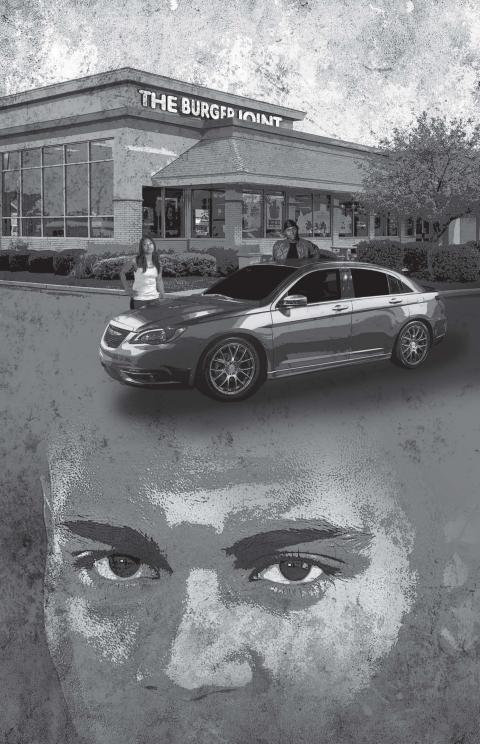

## The Big Silver Car

Will tried to wait for Karyn to finish work. But he could not wait.

He had to follow the big silver car.

He followed it across town.

The car stopped at the Burger Joint.

Will stopped across the street and waited.

Eve stepped out. She walked into the restaurant.

Will waited.

Eve walked out of the restaurant with Toby.

Will was shocked.

Toby got into the car with Eve. They drove away.

Will followed them to Toby's house.

Will called Toby on his cell phone.

Toby answered.

Will said, "Hey, it's Will. Where are you?"

"I'm with a friend. We are at the mall."

"Okay, I'll talk to you later," Will said. He hung up his cell phone.

Will was very mad. He knew that Toby lied.

Will watched Eve and Toby enter Toby's house.