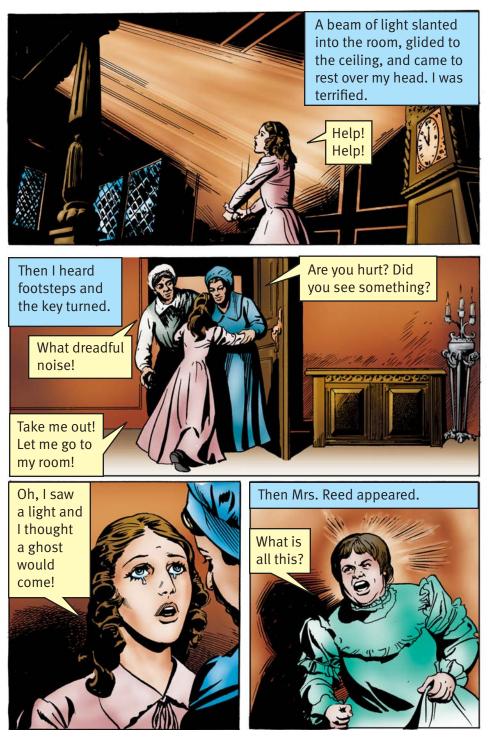

They left, locking the door. My head ached and bled. I sat trying to think.

Eliza and Georgiana are selfish and spoiled; John is cruel to me and to everyone! But they are loved and praised and never punished!

I try to be good, but I am always punished. It's just not right!

Mr. Reed had been my uncle; my mother's brother. When my parents died soon after my birth, he took me into his own home. And at his death, he had made Mrs. Reed promise to bring me up as one of her own children.