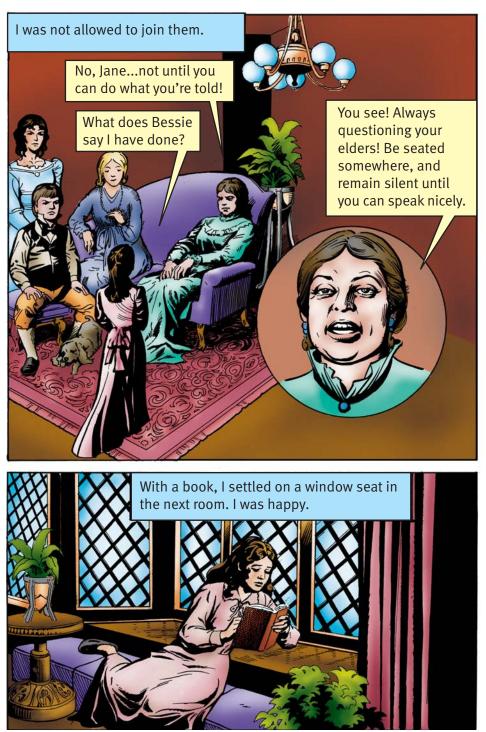

John picked on me all the time. I was deathly afraid of him.

You have no right to read our books! You have no money. You ought to beg instead of living here with us and eating our food!

Mrs. Reed arrived, followed by her maid, Abbot, and Bessie the nurse. We were quickly separated.

In the red room, nine years before, Mr. Reed had died and had lain in state. It was an elegant, cold room and was seldom used.

You must know, Miss, you owe a great deal to Mrs. Reed. If she turned you out, you would go to the poorhouse!

Just because she allows you to be brought up with the Misses and Master John, it doesn't make you their equal. They will have a lot of money, and you will have none.

Say your prayers! If you aren't sorry, something bad might come down the chimney and take you away!

They left, locking the door. My head ached and bled. I sat trying to think.

Eliza and Georgiana are selfish and spoiled; John is cruel to me and to everyone! But they are loved and praised and never punished!

I try to be good, but I am always punished. It's just not right!

Mr. Reed had been my uncle; my mother's brother. When my parents died soon after my birth, he took me into his own home. And at his death, he had made Mrs. Reed promise to bring me up as one of her own children.

If Mr. Reed were here, he would treat me kindly! But he is out there in a grave in the churchyard.

I walked to the window.