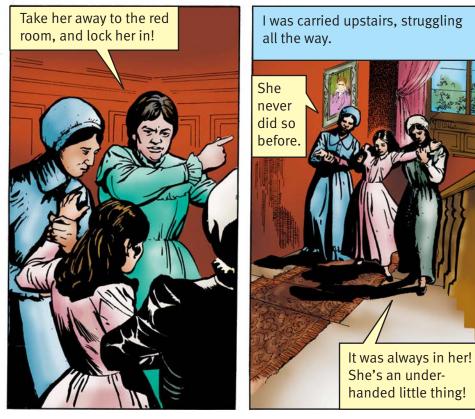

In the red room, nine years before, Mr. Reed had died and had lain in state. It was an elegant, cold room and was seldom used.

You must know, Miss, you owe a great deal to Mrs. Reed. If she turned you out, you would go to the poorhouse!