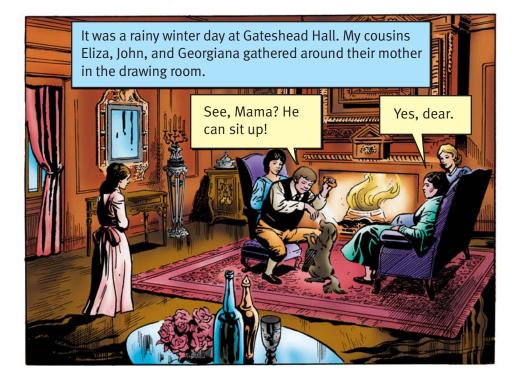

## Jane Eyre

CHARLOTTE BRONTË

2

Charlotte Brontë

Jane Eyre

This is my story. As a child I was left an orphan in the care of my mother's brother. All was well until he died. He left a widow and three children who had room in their house, but not in their hearts, for me.

John picked on me all the time. I was deathly afraid of him.

You have no right to read our books! You have no money. You ought to beg instead of living here with us and eating our food!

Mrs. Reed arrived, followed by her maid, Abbot, and Bessie the nurse. We were quickly separated.