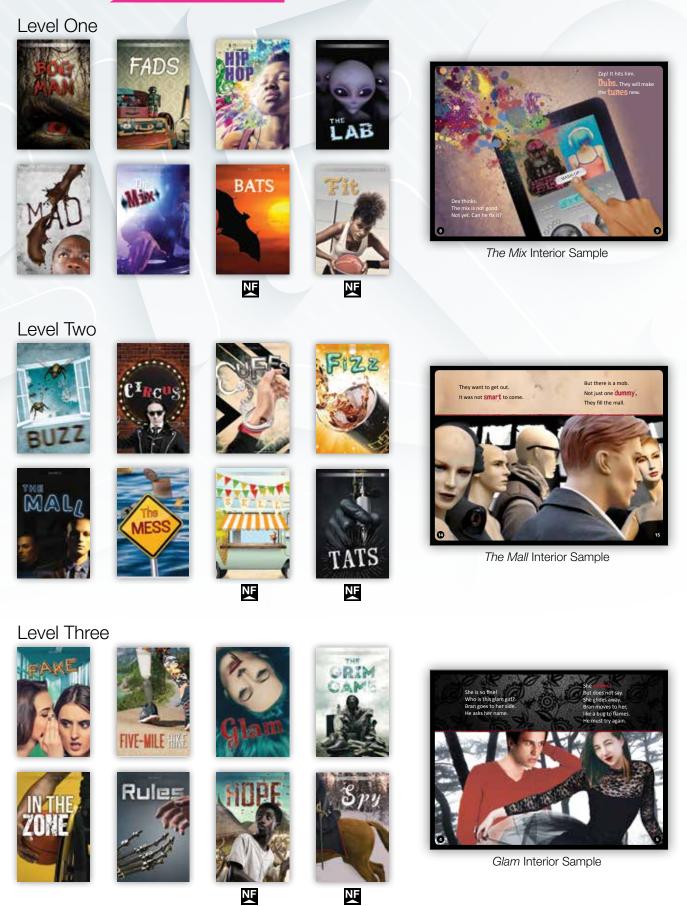

## What will students learn in Decode [1]?

| Level One                                                                                                                                                                         | Level Two                                                                                                             | Level Three                                                                                                                                                                                                                                       |
|-----------------------------------------------------------------------------------------------------------------------------------------------------------------------------------|-----------------------------------------------------------------------------------------------------------------------|---------------------------------------------------------------------------------------------------------------------------------------------------------------------------------------------------------------------------------------------------|
| Single consonants<br>(initial and ending); short<br>vowels ( <i>a</i> , <i>e</i> , <i>i</i> , <i>o</i> , <i>u</i> );<br>CVC words; plural - <i>s</i><br>and inflection - <i>s</i> | All of Level One skills<br>PLUS soft and hard <i>c</i><br>and <i>g</i> ; CVCC words<br>ending in double<br>consonants | All of Levels One and Two Skills<br>PLUS open syllable long vowels<br>(CV pattern) in single-syllable<br>words; long vowels in CVCe words;<br>beginning consonant blends; <i>y</i><br>used as a vowel and pronounced<br>long <i>e</i> or <i>i</i> |

## DECODE [1] \*\*

RL: 0 to 0.9 | Grades: YA | Lexile: BR to 100L

## Boxed Set Includes:

72 Action-Packed Books (3 Each of 24 Titles)

- Fiction and Nonfiction
- Levels One, Two, and Three