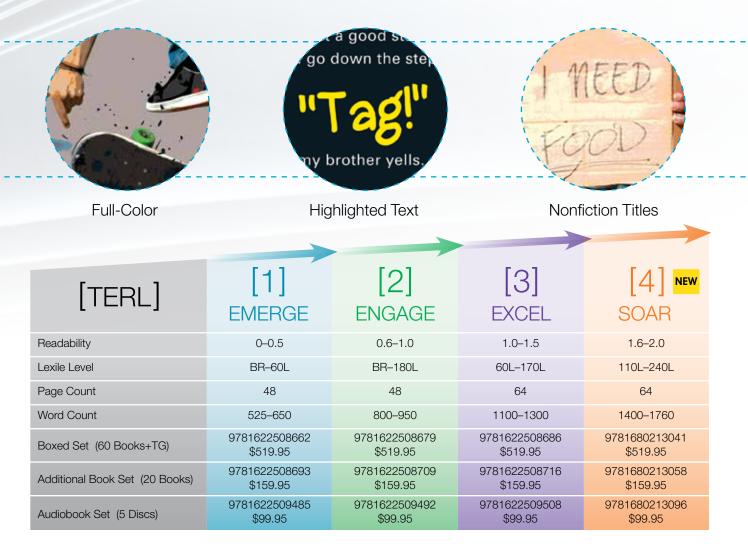

| [TERL]                                      | [1] NEW<br>DECODE        |                          | [2] NEW<br>DEVELOP       |                          | w                        |                          |
|---------------------------------------------|--------------------------|--------------------------|--------------------------|--------------------------|--------------------------|--------------------------|
| Level                                       | Level One                | Level Two                | Level Three              | Level Four               | Level Five               | Level Six                |
| Readability                                 | 0–0.5                    | 0.4–0.8                  | 0.7–0.9                  | 0.9–1.1                  | 1.0–1.2                  | 1.1–1.3                  |
| Lexile Level                                | BR-70L                   | BR-90L                   | 10L-100L                 | 30L-110L                 | BR-120L                  | BR-140L                  |
| Word Count                                  | 135–155                  | 160–175                  | 170–190                  | 190–210                  | 210–230                  | 230–250                  |
| Boxed Set<br>(3 each of 24 titles + TG)     | 9781680211610   \$519.95 |                          | 9781680211627   \$519.95 |                          |                          |                          |
| Additional Book Set<br>(1 each of 8 titles) | 9781680211641<br>\$49.95 | 9781680211658<br>\$49.95 | 9781680211665<br>\$49.95 | 9781680211672<br>\$49.95 | 9781680211689<br>\$49.95 | 9781680211696<br>\$49.95 |
| Audiobook Set                               | 978                      | 31680213140   \$49       | .95                      | 978                      | 81680213157   \$49       | .95                      |