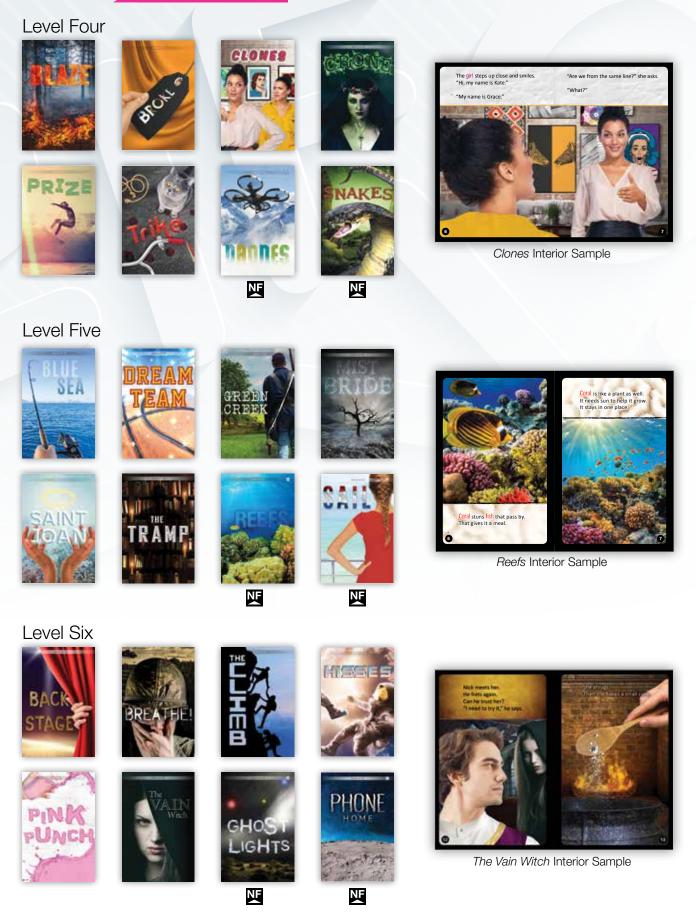

#### Each Level Includes:

- 20 High-Impact Books Aimed at Today's Teens (Boxed Set Contains 3 Each of 20 Titles – 60 Books in Total)
- Fiction and Nonfiction
- 5 Genres for Literature Study
- Comprehensive Teacher's Guide with:
  - Lesson Plans
  - Guided Reading Questions
  - Reproducible Comprehension Activities
  - Assessments

#### Action/Adventure

NF

NF

Nothing But White Interior Sample

Three Moons Interior Sample

We Stand United Interior Sample

The Star Interior Sample

Stand Interior Sample

#### **Realistic Life**

NF

NF