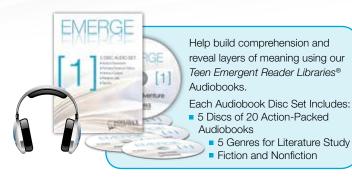

Help build comprehension and reveal layers of meaning using our *Teen Emergent Reader Libraries®* Phonics Audiobooks.

Each Audiobook Disc Set Includes: 24 Action-Packed Audiobooks Fiction and Nonfiction

#### Audio:

- More support tailored to emerging readers
- Provides models of fluency at slower pace
- Listening builds comprehension and reveals layers of meaning
- Each TERL/TEFL Audio Set contains 5 genre CDs with 4 word-for-word audiobooks