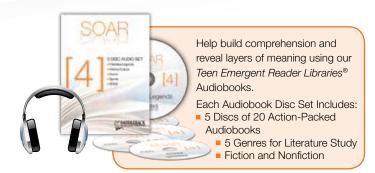

Help build comprehension and reveal layers of meaning using our *Teen Emergent Reader Libraries®* Phonics Audiobooks.

Each Audiobook Disc Set Includes: 24 Action-Packed Audiobooks Fiction and Nonfiction

#### Audio:

- More support tailored to emerging readers
- Provides models of fluency at slower pace
- Listening builds comprehension and reveals layers of meaning
- Each TERL/TEFL Audio Set contains 5 genre CDs with 4 word-for-word audiobooks