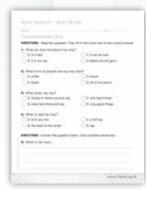

| Name                                                                 | Date                                                                        |
|----------------------------------------------------------------------|-----------------------------------------------------------------------------|
| Comprehension Quiz                                                   |                                                                             |
| DIRECTIONS: Read the question. Then                                  | fill in the circle next to the correct answer.                              |
| 1. What does Steve do in the tale?                                   |                                                                             |
| <ul> <li>A He wins first prize.</li> </ul>                           | 6. He helps the kid.                                                        |
| B. He takes a big spill.                                             | 0. He takes the first wave.                                                 |
| 2. Why does the main character wa                                    | nt to do well on the wave?                                                  |
| A The prize is a new board.                                          | C. It is not fun to wipe out.                                               |
| B. He has a lot of pride.                                            | 0. all of the above.                                                        |
| 3. What happens when the main ch                                     | aracter takes a dive?                                                       |
| A. He spits brine.                                                   | C. He yells at Steve.                                                       |
| B. He hits his leg on the board.                                     | 0. all of the above                                                         |
| 4. Which of these sums up the tale                                   | best?                                                                       |
| A. A boy takes a dive and gets made                                  | <ol> <li>G. A boy wins first prize in the surf<br/>contest.</li> </ol>      |
| <ul> <li>B. Steve has a boss ride and gets<br/>top grade.</li> </ul> | <ul> <li>B. A boy gets hurt and does not<br/>win a surf contest.</li> </ul> |
| DIRECTIONS: Answer the question being                                | w. Use complete sentences.                                                  |
| 5. How do you think Steve takes the                                  | e news about who wins? Why?                                                 |
|                                                                      |                                                                             |
|                                                                      |                                                                             |
|                                                                      |                                                                             |
|                                                                      |                                                                             |
|                                                                      |                                                                             |