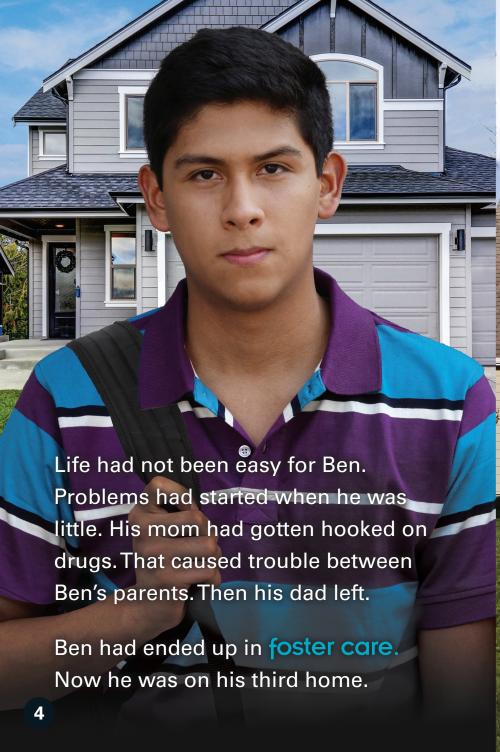

Ben was having a bad day. And it was only going to get worse. What else was new?

Ben and Ana went to the same high school. Neither felt like they fit in. Most of the kids were white. Many were rich. Only a few kids were Latino.