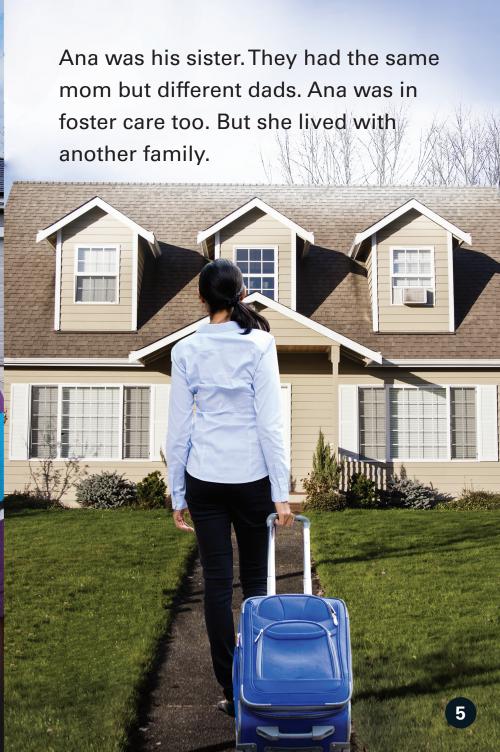

Ben was having a bad day. And it was only going to get worse. What else was new?

Ben and Ana went to the same high school. Neither felt like they fit in. Most of the kids were white. Many were rich. Only a few kids were Latino.